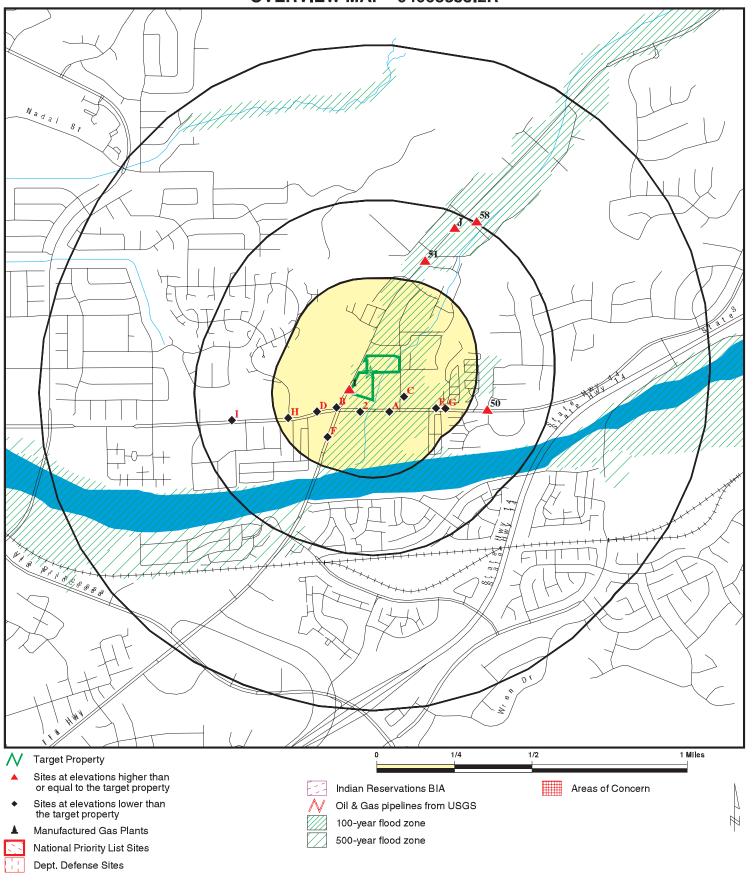

#### STANDARD ENVIRONMENTAL RECORD SOURCES

Environmental Data Resources, Inc. (EDR) was contracted to provide a database search of public lists of sites that generate, store, treat or dispose of hazardous materials or sites for which a release or incident has occurred. The EDR search was conducted for the subject property and included data from surrounding sites within specified radii of the property. A copy of the EDR report, which specifies the ASTM search distance for each public list, is included as Appendix 2. As shown on the attached EDR report, federal, state and county lists were reviewed as part of the research effort. Please refer to Appendix 2 for a complete listing of sites reported by EDR and a description of the databases reviewed.

The Map Findings Summary, included in the EDR report, provides a summary of the databases searched, the number of reported facilities within the search radii, and whether the facility is located onsite or adjacent to the subject property. The following information is based on our review of the Map Findings Summary and the information contained in the EDR report.

Several nearby facilities/properties that were interpreted by Rincon to be of potential environmental concern to the subject property, based on one or more of the factors listed above, are summarized in Table 2. In accordance with ASTM, contamination migration pathways in soil, groundwater, and soil vapor were considered in our analysis of offsite properties of potential environmental concern.

Table 2 - EDR Listing Summary of Select Sites within One Mile of the Subject Site

| Table 2 - EDR Listing Summary of Select Sites within One wife of the Subject Site                                  |                  |                                            |                                           |                                                                                                                   |  |
|--------------------------------------------------------------------------------------------------------------------|------------------|--------------------------------------------|-------------------------------------------|-------------------------------------------------------------------------------------------------------------------|--|
| Site Name                                                                                                          | EDR<br>Site ID   | Site Address                               | Distance from Subject<br>Property (miles) | Database Reference                                                                                                |  |
| Subject Property                                                                                                   | Subject Property |                                            |                                           |                                                                                                                   |  |
| The subject property wa                                                                                            | s not liste      | d in any of the environmental dat          | abases searched by EDR.                   |                                                                                                                   |  |
| Adjacent Properties                                                                                                |                  |                                            |                                           |                                                                                                                   |  |
| Cal Fed Bank Inc.                                                                                                  | Orphan           | 18411 Soledad Canyon Rd.                   | Adjacent Property –<br>South              | HAZNET                                                                                                            |  |
| Nearby Properties                                                                                                  | •                |                                            |                                           |                                                                                                                   |  |
| Sierra Auto Care /<br>Sierra Lube and Tune/<br>All Tune and Lube                                                   | A1*              | 18436 Sierra Highway*                      | Less than 1/8 mile –<br>South             | EDR US Historic<br>Auto Station                                                                                   |  |
| Mobil Oil Corporation<br>Service Station # 18-<br>KCM / Haddad Mobil<br>Service Mini-Mart/<br>Faris Haddad #14-565 | B4-B12           | 18501 Soledad Canyon Rd.                   | Less than 1/8 mile –<br>Southwest         | LUST, HIST UST, HIST CORTESE, Los Angeles Co. HMS, UST, SWEEPS UST, RCRA-LQG, FINDS, EDR US Historic Auto Station |  |
| Up-gradient Release Sites Within One Mile of the Subject Property                                                  |                  |                                            |                                           |                                                                                                                   |  |
| Jim Dandy Cleaners                                                                                                 | Orphan           | 18333 Dolan Road<br>(Suite #103 and #104). | Less than 1/8 mile –<br>North             | HAZNET                                                                                                            |  |

#### **Orphan Listings**

EDR reported 20 orphan or unmapped site listings, which EDR is unable to plot due to insufficient address information. Based on Rincon's review of the limited address information or site descriptions for the orphan listings, one of the listings is interpreted to be located adjacent to the subject property:

• Cal Fed Bank Inc. at 18411 Soledad Canyon Road is located adjacent to the south of the subject property. The Bank site was listed on the HAZNET database. According to the EDR report, in 2001, 0.16 tons of asbestos-containing waste was removed from the Bank site and was disposed at an accepting landfill. Based on our review of the EDR report information regarding this listing and the nature of this listing (not indicative of a hazardous materials release), the listing of the Bank site in the HAZNET databases does not pose an environmental concern to the subject property.

In addition, based on Rincon's review of the limited address information for the orphan listings, one of the listings is interpreted to be located near the subject property:

• Jim Dandy Cleaners at 18333 Dolan Road (Suite #103 and #104) is located about 225 feet to the north of the subject property. Jim Dandy Cleaners was listed on the HAZNET database. According to the EDR report, in 1995 and 1996, 0.625 and 0.0147 tons of photochemicals/photoprocessing waste were removed from the Jim Dandy Cleaners site and was disposed at an accepting offsite facility. No other pertinent information was provided in the EDR report. Further regulatory agency information reviewed for the Jim Dandy Cleaners site is summarized in the Additional Environmental Record Sources, Review of Agency Files section of this report.

#### **Upgradient Sites**

One nearby upgradient property was listed in one of the databases searched by EDR:

- Jim Dandy Cleaners 18333 Dolan Road (Suite #103 and #104): Jim Dandy Cleaners appears to have been located about 225 feet to the north of the subject property. Jim Dandy Cleaners was listed on the HAZNET database. According to the EDR report, in 1995 and 1996, 0.625 and 0.0147 tons of photochemicals/photoprocessing waste were removed from the Jim Dandy Cleaners site and was disposed at an accepting offsite facility. No other pertinent information was provided in the EDR report. The HAZNET database is not indicative of a hazardous materials release on the specified site. Based on our review of the SWRCB online GeoTracker database and the Department of Toxic Substances Control (DTSC) online Envirostor database, the Jim Dandy facility was not listed as an unauthorized release site or clean-up site in either of these databases. Based on our review of the South Coast Air Quality Management District's (SCAQMD) publicly available online records, the following information was identified for the Jim Dandy Cleaners Facility:
  - O An application in August 1989 for the operation of dry cleaning equipment (PCE) and a vapor recovery unit (compress and condense) was identified in the SCAQMD records. The permit was issued in January 1991. The permit status is identified as inactive. The status of the facility is identified as "sold".
  - A second permit application dated February 1991 for the operation of dry cleaning equipment (PCE) and a vapor recovery unit (compress and condense).
     was listed in the SCAQMD records, however, the application status was identified as "application cancelled". The status of the facility is identified as active.