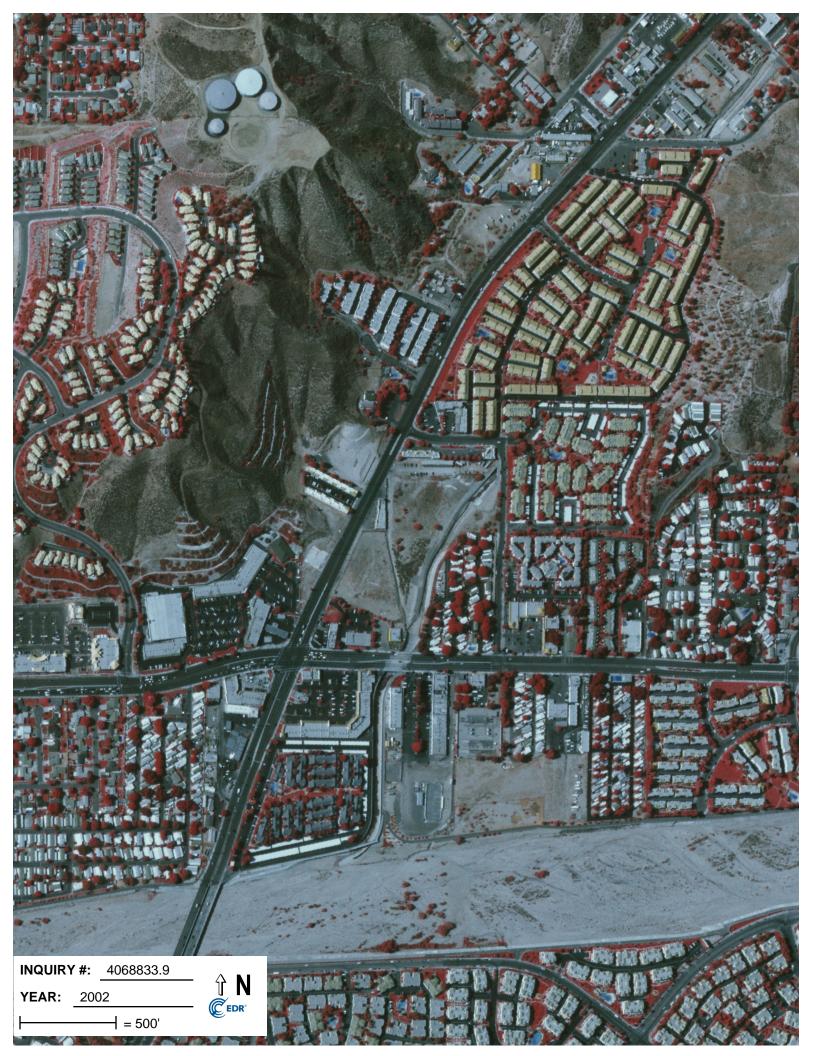

#### **Review of Historic Aerial Photographs**

Aerial photographs from EDR's aerial photograph collection were obtained and reviewed. Copies of the aerial photographs are included in Appendix 3 (Historical Documents).

Table 3 - Historical Use of the Subject Property

| Year | Use                                                                                                                                                                                                                                                                                                                                                                               | Source                                       |  |  |
|------|-----------------------------------------------------------------------------------------------------------------------------------------------------------------------------------------------------------------------------------------------------------------------------------------------------------------------------------------------------------------------------------|----------------------------------------------|--|--|
|      | Subject Property                                                                                                                                                                                                                                                                                                                                                                  |                                              |  |  |
| 1900 | The subject property and adjacent properties are vacant, undeveloped land within or near Mint Canyon wash. Sierra Highway is not depicted.                                                                                                                                                                                                                                        | Topographic Map –<br>Fernando Quadrangle     |  |  |
| 1901 | Similar to the 1901 topographic map.                                                                                                                                                                                                                                                                                                                                              | Topographic Map –<br>Southern CA Sheet 1     |  |  |
| 1946 | The subject property is vacant, undeveloped land. Mint Canyon intermittent stream is depicted bordering the eastern portion of the site. Sierra Highway is depicted west of the subject property.                                                                                                                                                                                 | Topographic Map –<br>Humphreys Quadrangle    |  |  |
| 1947 | Similar to the 1946 topographic map.                                                                                                                                                                                                                                                                                                                                              | Topographic Map – San<br>Fernando Quadrangle |  |  |
| 1947 | The subject property is depicted with a small residential-type structure and unpaved driveway on the northern parcel. The southern parcel and eastern parcels (across the stream) are vacant and undeveloped.                                                                                                                                                                     | Aerial Photograph                            |  |  |
| 1952 | The subject property is depicted with several small residential-type structures and several rectangular storage sheds on the northern parcel. The southern parcel is developed with a small residential- or commercial type structure with what appears to be shipping containers depicted near the structure. The eastern parcels (across the creek) are vacant and undeveloped. | Aerial Photograph                            |  |  |
| 1960 | The subject property is depicted with two small residential-type structures on the northern parcel. The southern parcel is depicted with one small residential- type structure. The eastern parcels (across the creek) are vacant and undeveloped.                                                                                                                                | Topographic Map - Mint<br>Canyon Quadrangle  |  |  |
| 1968 | Similar to the 1952 aerial photograph.                                                                                                                                                                                                                                                                                                                                            | Aerial Photograph                            |  |  |
| 1974 | Similar to the 1960 topographic map.                                                                                                                                                                                                                                                                                                                                              | Topographic Map - Mint<br>Canyon Quadrangle  |  |  |
| 1975 | Residence (Paul Love) - 18322 Sierra Highway (northern parcel). PAR Trucking -18410 Sierra Highway (southern parcel)                                                                                                                                                                                                                                                              | City Directory                               |  |  |
| 1976 | The northern parcel is depicted similar to the 1968 aerial photograph, with the addition of several small structures (storage sheds). The southern parcel and eastern parcels (across the stream) are vacant and undeveloped. What appears to be several parked vehicles are parked on the southern parcel.                                                                       | Aerial Photograph                            |  |  |
| 1986 | Similar to the 1976 aerial photograph.                                                                                                                                                                                                                                                                                                                                            | Aerial Photograph                            |  |  |
| 1988 | Similar to the 1974 topographic map.                                                                                                                                                                                                                                                                                                                                              | Topographic Map - Mint<br>Canyon Quadrangle  |  |  |
| 1989 | The subject property is vacant land.                                                                                                                                                                                                                                                                                                                                              | Aerial Photograph                            |  |  |
| 1994 | Similar to the 1988 topographic map.                                                                                                                                                                                                                                                                                                                                              | Topographic Map - Mint<br>Canyon Quadrangle  |  |  |
| 1994 | The subject property is vacant land similar to the 1989 aerial photograph. What appears to be truck shipping container is depicted on the southwestern corner of the subject property (along Sierra Highway).                                                                                                                                                                     | Aerial Photograph                            |  |  |

| Year | Use                                                                                                                                                            | Source                                      |
|------|----------------------------------------------------------------------------------------------------------------------------------------------------------------|---------------------------------------------|
| 1995 | Similar to the 1994 topographic map.                                                                                                                           | Topographic Map - Mint<br>Canyon Quadrangle |
| 2002 | The subject property is vacant land similar to the 1994 aerial photograph.                                                                                     | Aerial Photograph                           |
| 2005 | The subject property is vacant land similar to the 2002 aerial photograph.                                                                                     | Aerial Photograph                           |
| 2009 | The subject property is vacant land similar to the 2005 aerial photograph. However, the southeastern corner of the southern parcel appears to have been paved. | Aerial Photograph                           |
| 2010 | The subject property is vacant land similar to the 2009 aerial photograph.                                                                                     | Aerial Photograph                           |
| 2012 | The subject property is vacant land similar to the 2010 aerial photograph.                                                                                     | Aerial Photograph                           |