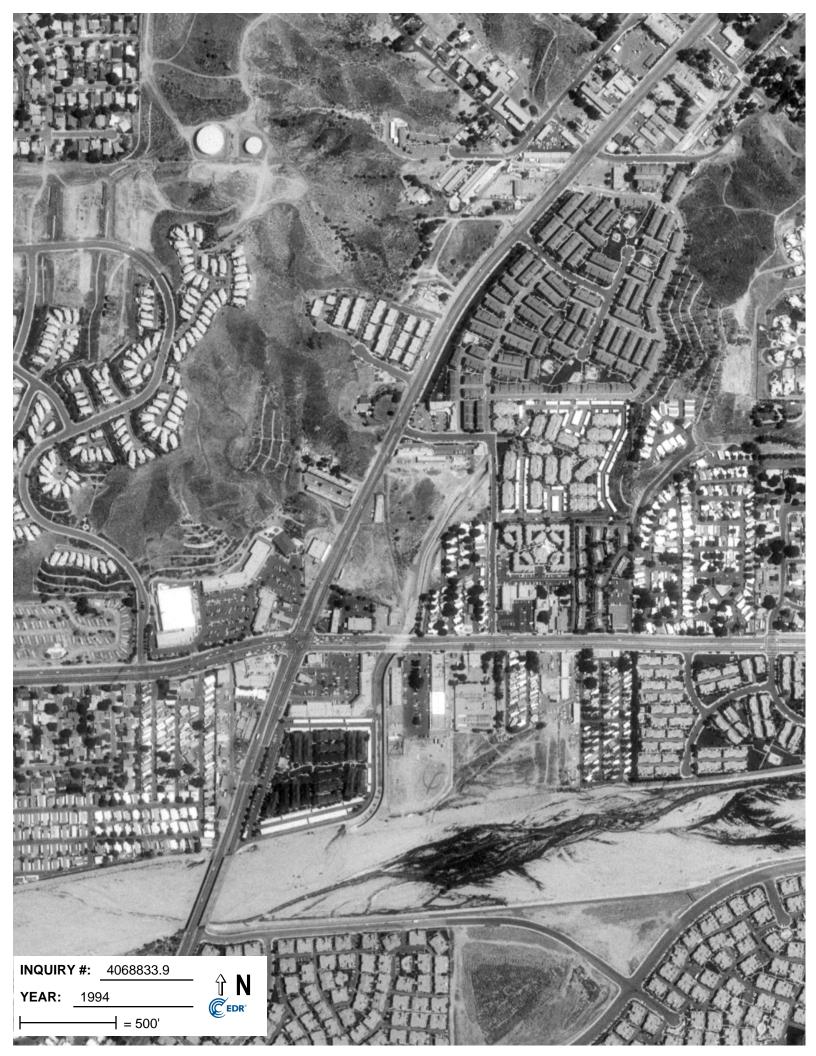

Table 3 - Historical Use of the Subject Property

| Year | Use                                                                                                                                                                                                                                                                                                                                                                               | Source                                       |  |  |
|------|-----------------------------------------------------------------------------------------------------------------------------------------------------------------------------------------------------------------------------------------------------------------------------------------------------------------------------------------------------------------------------------|----------------------------------------------|--|--|
|      | Subject Property                                                                                                                                                                                                                                                                                                                                                                  |                                              |  |  |
| 1900 | The subject property and adjacent properties are vacant, undeveloped land within or near Mint Canyon wash. Sierra Highway is not depicted.                                                                                                                                                                                                                                        | Topographic Map –<br>Fernando Quadrangle     |  |  |
| 1901 | Similar to the 1901 topographic map.                                                                                                                                                                                                                                                                                                                                              | Topographic Map –<br>Southern CA Sheet 1     |  |  |
| 1946 | The subject property is vacant, undeveloped land. Mint Canyon intermittent stream is depicted bordering the eastern portion of the site. Sierra Highway is depicted west of the subject property.                                                                                                                                                                                 | Topographic Map –<br>Humphreys Quadrangle    |  |  |
| 1947 | Similar to the 1946 topographic map.                                                                                                                                                                                                                                                                                                                                              | Topographic Map – San<br>Fernando Quadrangle |  |  |
| 1947 | The subject property is depicted with a small residential-type structure and unpaved driveway on the northern parcel. The southern parcel and eastern parcels (across the stream) are vacant and undeveloped.                                                                                                                                                                     | Aerial Photograph                            |  |  |
| 1952 | The subject property is depicted with several small residential-type structures and several rectangular storage sheds on the northern parcel. The southern parcel is developed with a small residential- or commercial type structure with what appears to be shipping containers depicted near the structure. The eastern parcels (across the creek) are vacant and undeveloped. | Aerial Photograph                            |  |  |
| 1960 | The subject property is depicted with two small residential-type structures on the northern parcel. The southern parcel is depicted with one small residential- type structure. The eastern parcels (across the creek) are vacant and undeveloped.                                                                                                                                | Topographic Map - Mint<br>Canyon Quadrangle  |  |  |
| 1968 | Similar to the 1952 aerial photograph.                                                                                                                                                                                                                                                                                                                                            | Aerial Photograph                            |  |  |
| 1974 | Similar to the 1960 topographic map.                                                                                                                                                                                                                                                                                                                                              | Topographic Map - Mint<br>Canyon Quadrangle  |  |  |
| 1975 | Residence (Paul Love) - 18322 Sierra Highway (northern parcel). PAR Trucking -18410 Sierra Highway (southern parcel)                                                                                                                                                                                                                                                              | City Directory                               |  |  |
| 1976 | The northern parcel is depicted similar to the 1968 aerial photograph, with the addition of several small structures (storage sheds). The southern parcel and eastern parcels (across the stream) are vacant and undeveloped. What appears to be several parked vehicles are parked on the southern parcel.                                                                       | Aerial Photograph                            |  |  |
| 1986 | Similar to the 1976 aerial photograph.                                                                                                                                                                                                                                                                                                                                            | Aerial Photograph                            |  |  |
| 1988 | Similar to the 1974 topographic map.                                                                                                                                                                                                                                                                                                                                              | Topographic Map - Mint<br>Canyon Quadrangle  |  |  |
| 1989 | The subject property is vacant land.                                                                                                                                                                                                                                                                                                                                              | Aerial Photograph                            |  |  |
| 1994 | Similar to the 1988 topographic map.                                                                                                                                                                                                                                                                                                                                              | Topographic Map - Mint<br>Canyon Quadrangle  |  |  |
| 1994 | The subject property is vacant land similar to the 1989 aerial photograph. What appears to be truck shipping container is depicted on the southwestern corner of the subject property (along Sierra Highway).                                                                                                                                                                     | Aerial Photograph                            |  |  |

| Year | Use                                                                                                                                                            | Source                                      |
|------|----------------------------------------------------------------------------------------------------------------------------------------------------------------|---------------------------------------------|
| 1995 | Similar to the 1994 topographic map.                                                                                                                           | Topographic Map - Mint<br>Canyon Quadrangle |
| 2002 | The subject property is vacant land similar to the 1994 aerial photograph.                                                                                     | Aerial Photograph                           |
| 2005 | The subject property is vacant land similar to the 2002 aerial photograph.                                                                                     | Aerial Photograph                           |
| 2009 | The subject property is vacant land similar to the 2005 aerial photograph. However, the southeastern corner of the southern parcel appears to have been paved. | Aerial Photograph                           |
| 2010 | The subject property is vacant land similar to the 2009 aerial photograph.                                                                                     | Aerial Photograph                           |
| 2012 | The subject property is vacant land similar to the 2010 aerial photograph.                                                                                     | Aerial Photograph                           |