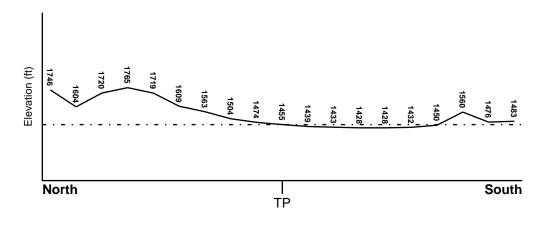

#### **Topography**

The current USGS topographic map (1995, Mint Canyon Quadrangle) indicates that the subject property is situated at elevation of about 1,440 feet above mean sea level. Mint Canyon intermittent stream is depicted along the southeastern and eastern border of the subject property and is located between the northern portion of the subject property and the northeastern corner of the subject property. Mint Canyon intermittent stream drains into the Santa Clara River which is depicted about one-quarter mile to the south of the subject property.