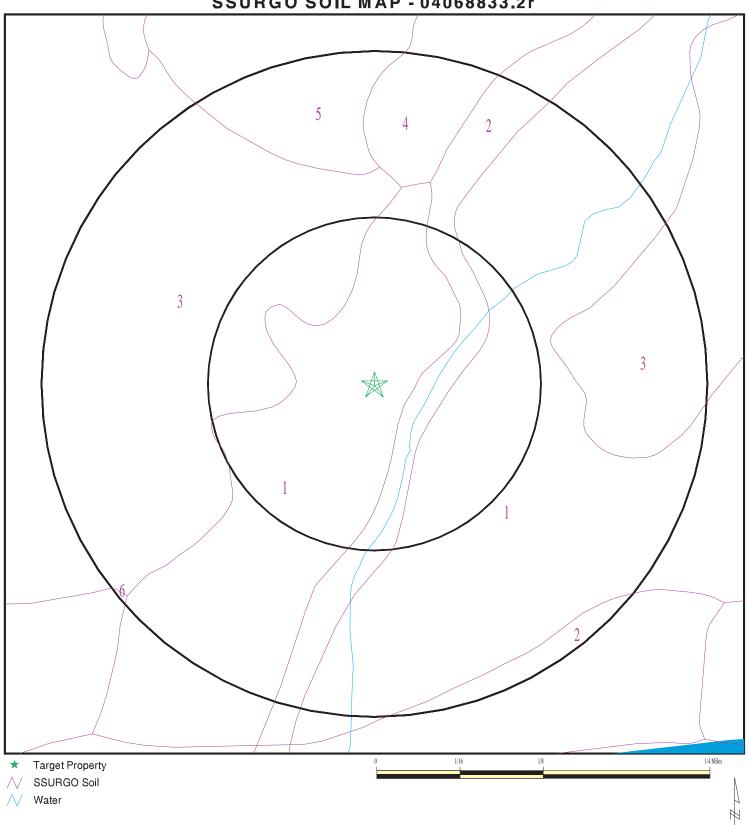

#### Site Geology

According to the Geologic Map of the Mint Canyon Quadrangle (Dibblee, 1996), the site is underlain by surficial sediments including alluvial gravel, sand and clay of valley areas. According to the United States Department of Agriculture's Web Soil Survey, the subject property is underlain by Cortina sandy loam on the western portion of the site, Metz loamy sand on the central portion of the site, and Sandy alluvial land on the eastern portion of the site. Sandy alluvial land is mapped as being in the vicinity of the Sand Canyon Creek. According to the State of California Department of Conservation, California Geologic Survey, Index Map showing Earthquake Fault Zones Affecting Los Angeles County, the site is not located within an Alquist-Priolo Earthquake Fault Zone.