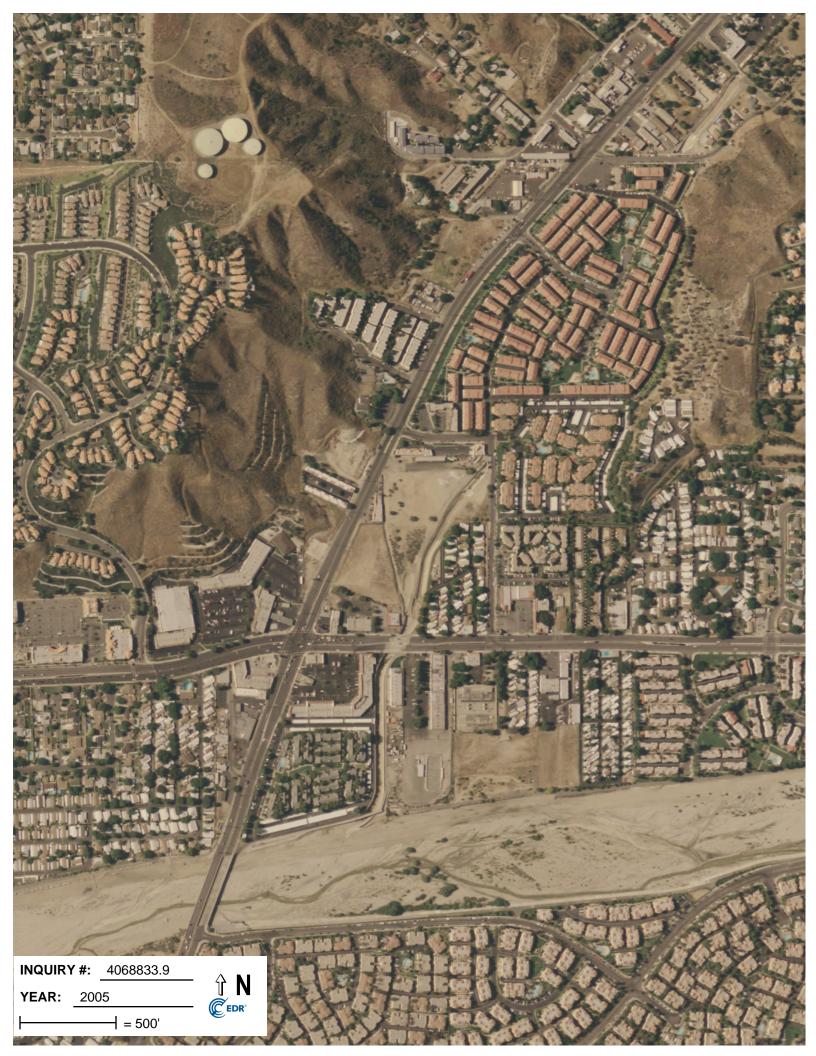

#### **Review of Historic Aerial Photographs**

Aerial photographs from EDR's aerial photograph collection were obtained and reviewed. Copies of the aerial photographs are included in Appendix 3 (Historical Documents).

Table 3 - Historical Use of the Subject Property

| Year | Use                                                                                                                                                                                                                                                                                                                                                                               | Source                                       |  |  |
|------|-----------------------------------------------------------------------------------------------------------------------------------------------------------------------------------------------------------------------------------------------------------------------------------------------------------------------------------------------------------------------------------|----------------------------------------------|--|--|
|      | Subject Property                                                                                                                                                                                                                                                                                                                                                                  |                                              |  |  |
| 1900 | The subject property and adjacent properties are vacant, undeveloped land within or near Mint Canyon wash. Sierra Highway is not depicted.                                                                                                                                                                                                                                        | Topographic Map –<br>Fernando Quadrangle     |  |  |
| 1901 | Similar to the 1901 topographic map.                                                                                                                                                                                                                                                                                                                                              | Topographic Map –<br>Southern CA Sheet 1     |  |  |
| 1946 | The subject property is vacant, undeveloped land. Mint Canyon intermittent stream is depicted bordering the eastern portion of the site. Sierra Highway is depicted west of the subject property.                                                                                                                                                                                 | Topographic Map –<br>Humphreys Quadrangle    |  |  |
| 1947 | Similar to the 1946 topographic map.                                                                                                                                                                                                                                                                                                                                              | Topographic Map – San<br>Fernando Quadrangle |  |  |
| 1947 | The subject property is depicted with a small residential-type structure and unpaved driveway on the northern parcel. The southern parcel and eastern parcels (across the stream) are vacant and undeveloped.                                                                                                                                                                     | Aerial Photograph                            |  |  |
| 1952 | The subject property is depicted with several small residential-type structures and several rectangular storage sheds on the northern parcel. The southern parcel is developed with a small residential- or commercial type structure with what appears to be shipping containers depicted near the structure. The eastern parcels (across the creek) are vacant and undeveloped. | Aerial Photograph                            |  |  |
| 1960 | The subject property is depicted with two small residential-type structures on the northern parcel. The southern parcel is depicted with one small residential- type structure. The eastern parcels (across the creek) are vacant and undeveloped.                                                                                                                                | Topographic Map - Mint<br>Canyon Quadrangle  |  |  |
| 1968 | Similar to the 1952 aerial photograph.                                                                                                                                                                                                                                                                                                                                            | Aerial Photograph                            |  |  |
| 1974 | Similar to the 1960 topographic map.                                                                                                                                                                                                                                                                                                                                              | Topographic Map - Mint<br>Canyon Quadrangle  |  |  |
| 1975 | Residence (Paul Love) - 18322 Sierra Highway (northern parcel). PAR Trucking -18410 Sierra Highway (southern parcel)                                                                                                                                                                                                                                                              | City Directory                               |  |  |
| 1976 | The northern parcel is depicted similar to the 1968 aerial photograph, with the addition of several small structures (storage sheds). The southern parcel and eastern parcels (across the stream) are vacant and undeveloped. What appears to be several parked vehicles are parked on the southern parcel.                                                                       | Aerial Photograph                            |  |  |
| 1986 | Similar to the 1976 aerial photograph.                                                                                                                                                                                                                                                                                                                                            | Aerial Photograph                            |  |  |
| 1988 | Similar to the 1974 topographic map.                                                                                                                                                                                                                                                                                                                                              | Topographic Map - Mint<br>Canyon Quadrangle  |  |  |
| 1989 | The subject property is vacant land.                                                                                                                                                                                                                                                                                                                                              | Aerial Photograph                            |  |  |
| 1994 | Similar to the 1988 topographic map.                                                                                                                                                                                                                                                                                                                                              | Topographic Map - Mint<br>Canyon Quadrangle  |  |  |
| 1994 | The subject property is vacant land similar to the 1989 aerial photograph. What appears to be truck shipping container is depicted on the southwestern corner of the subject property (along Sierra Highway).                                                                                                                                                                     | Aerial Photograph                            |  |  |

| Year | Use                                                                                                                                                            | Source                                      |
|------|----------------------------------------------------------------------------------------------------------------------------------------------------------------|---------------------------------------------|
| 1995 | Similar to the 1994 topographic map.                                                                                                                           | Topographic Map - Mint<br>Canyon Quadrangle |
| 2002 | The subject property is vacant land similar to the 1994 aerial photograph.                                                                                     | Aerial Photograph                           |
| 2005 | The subject property is vacant land similar to the 2002 aerial photograph.                                                                                     | Aerial Photograph                           |
| 2009 | The subject property is vacant land similar to the 2005 aerial photograph. However, the southeastern corner of the southern parcel appears to have been paved. | Aerial Photograph                           |
| 2010 | The subject property is vacant land similar to the 2009 aerial photograph.                                                                                     | Aerial Photograph                           |
| 2012 | The subject property is vacant land similar to the 2010 aerial photograph.                                                                                     | Aerial Photograph                           |