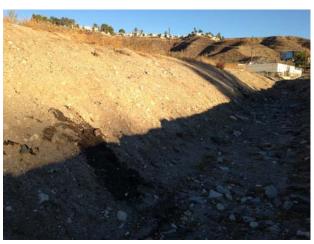

- Sierra Highway Road Drainage is located on the subject property and enters the subject property in the northwest corner and traverses the subject property in a southerly direction. The drainage is an unlined dirt drainage. During the site reconnaissance, water was not observed in the Sierra Highway Road Drainage.
- Mint Canyon Channel is located adjacent to the east of the subject property and is not located on the subject property. The channel bisects the northern subject property parcel from the northeastern subject property parcel and then is located adjacent to the eastern property boundary. The channel is an unlined dirt-bottom channel with concrete lined sidewalls. During the site reconnaissance, a small quantity of flowing water was observed in the Mint Canyon Channel.

During the site reconnaissance, a small area of discolored soil was observed within the dry Sierra Highway Road Drainage channel on the southeastern portion of the subject property.

The subject property is located in an area that is primarily comprised of commercial and residential land uses. Properties in the vicinity of the subject property include commercial businesses, restaurants, private offices, single-family mobile homes, and apartments.

*Stained Soil*– During the site reconnaissance, Rincon observed a small area of discolored soil along the side of the Sierra Highway Road Drainage channel.

*Solid Waste/Debris*-During the site reconnaissance, Rincon observed concrete and asphalt debris deposited throughout the onsite dry Sierra Highway Road Drainage channel. During the site reconnaissance, Rincon observed miscellaneous trash and debris on the northern subject property parcel.