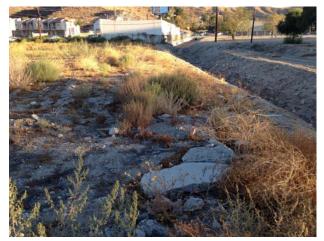

*Stained Soil*– During the site reconnaissance, Rincon observed a small area of discolored soil along the side of the Sierra Highway Road Drainage channel.

*Solid Waste/Debris*-During the site reconnaissance, Rincon observed concrete and asphalt debris deposited throughout the onsite dry Sierra Highway Road Drainage channel. During the site reconnaissance, Rincon observed miscellaneous trash and debris on the northern subject property parcel.