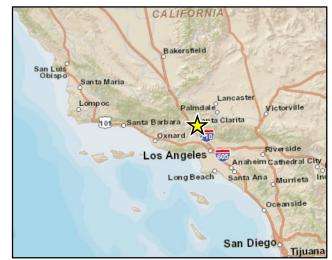

Rincon Consultants performed a reconnaissance of the subject property on September 24, 2014. The purpose of the reconnaissance was to observe existing subject property conditions and to obtain information indicating the presence of recognized environmental conditions in connection with the subject property. During the site reconnaissance, no structures, roads or other improvements were observed on the subject property. The use, storage or disposal of hazardous materials on the subject property was not observed during the site reconnaissance. The subject property is currently vacant, undeveloped land. The County of Los Angeles, Department of Public Works manages two drainage channels in the vicinity of the subject property:

- Sierra Highway Road Drainage is located on the subject property and enters the subject property in the northwest corner and traverses the subject property in a southerly direction. The drainage is an unlined dirt drainage. During the site reconnaissance, water was not observed in the Sierra Highway Road Drainage.
- Mint Canyon Channel is located adjacent to the east of the subject property and is not located on the subject property. The channel bisects the northern subject property parcel from the northeastern subject property parcel and then is located adjacent to the eastern property boundary. The channel is an unlined dirt-bottom channel with concrete lined sidewalls. During the site reconnaissance, a small quantity of flowing water was observed in the Mint Canyon Channel.

During the site reconnaissance, a small area of discolored soil was observed within the dry Sierra Highway Road Drainage channel on the southeastern portion of the subject property.

The subject property is located in an area that is primarily comprised of commercial and residential land uses. Properties in the vicinity of the subject property include commercial businesses, restaurants, private offices, single-family mobile homes, and apartments.

#### **Subject Property and Vicinity General Characteristics**

The subject property is currently vacant, undeveloped land.

The subject property is located in an area that is primarily comprised of commercial and residential land uses. Properties in the vicinity of the subject property include commercial businesses, restaurants, private offices, single-family mobile homes, and apartments. The current adjacent land uses are described in Table 1 and depicted on Figure 3, Adjacent Land Use Map.

**Table 1 - Current Uses of Adjacent Properties** 

| Area                     | Use                                                                                                                             |  |  |
|--------------------------|---------------------------------------------------------------------------------------------------------------------------------|--|--|
| Northern Properties      | Office building (18316 Sierra Hwy)                                                                                              |  |  |
| Eastern Properties       | Mint Canyon Channel followed by a mobile home park (18323 Soledad Canyon Rd) and residential apartments (across Solamint Road). |  |  |
| Western Properties       | Sierra Hwy followed by vacant land and Canyon Country Business                                                                  |  |  |
| (across Sierra Hwy)      | Center (18345 Sierra Hwy)                                                                                                       |  |  |
| Western Properties (east | Caruso II Italian Restaurant (18340 Sierra Hwy)                                                                                 |  |  |
| of Sierra Hwy)           | Hair Wave (18346 Sierra Hwy)                                                                                                    |  |  |
| ·                        | Joe's Shoe Repair (18348 Sierra Hwy)                                                                                            |  |  |
|                          | Doggie Den (18350 Sierra Hwy)                                                                                                   |  |  |
| Southern Properties      | Casa Vieja Restaurant (18401 Soledad Canyon Rd)                                                                                 |  |  |
|                          | Vacant Bank Building (18411 Soledad Canyon Rd)                                                                                  |  |  |
|                          | Vacant lot followed by Sierra Auto Care Inc.(18436 Sierra Highway)                                                              |  |  |

### Descriptions of Structures, Roads, Other Improvements on the Site

The subject property is currently vacant, undeveloped land. During the site reconnaissance, no structures, roads or other improvements were observed on the subject property. The County of Los Angeles, Department of Public Works manages two drainage channels in the vicinity of the subject property:

- Sierra Highway Road Drainage is located on the subject property and enters the subject property in the northwest corner and traverses the subject property in a southerly direction. The drainage is an un-lined dirt drainage. During the site reconnaissance, water was not observed in the Sierra Highway Road Drainage.
- Mint Canyon Channel is located adjacent to the east of the subject property and is not located on the subject property. The channel bisects the northern subject property parcel from the northeastern subject property parcel and then is located adjacent to the eastern property boundary. The channel is an unlined dirt-bottom channel with concrete lined sidewalls. During the site reconnaissance, a small quantity of flowing water was observed in the channel.

A chain-link fence was noted around the perimeter of the subject property. Access to the subject property is available from a driveway on Solamint Road.

*Stained Soil*– During the site reconnaissance, Rincon observed a small area of discolored soil along the side of the Sierra Highway Road Drainage channel.

*Solid Waste/Debris*-During the site reconnaissance, Rincon observed concrete and asphalt debris deposited throughout the onsite dry Sierra Highway Road Drainage channel. During the site reconnaissance, Rincon observed miscellaneous trash and debris on the northern subject property parcel.