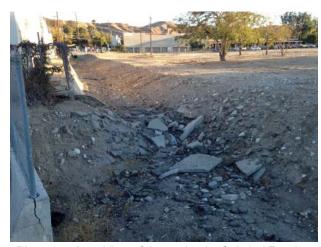

*Stained Soil*– During the site reconnaissance, Rincon observed a small area of discolored soil along the side of the Sierra Highway Road Drainage channel.

*Solid Waste/Debris*-During the site reconnaissance, Rincon observed concrete and asphalt debris deposited throughout the onsite dry Sierra Highway Road Drainage channel. During the site reconnaissance, Rincon observed miscellaneous trash and debris on the northern subject property parcel.