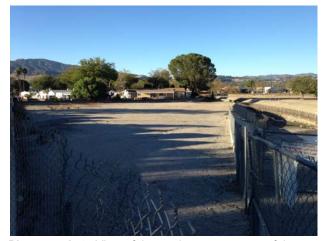

### Descriptions of Structures, Roads, Other Improvements on the Site

The subject property is currently vacant, undeveloped land. During the site reconnaissance, no structures, roads or other improvements were observed on the subject property. The County of Los Angeles, Department of Public Works manages two drainage channels in the vicinity of the subject property:

- Sierra Highway Road Drainage is located on the subject property and enters the subject property in the northwest corner and traverses the subject property in a southerly direction. The drainage is an un-lined dirt drainage. During the site reconnaissance, water was not observed in the Sierra Highway Road Drainage.
- Mint Canyon Channel is located adjacent to the east of the subject property and is not located on the subject property. The channel bisects the northern subject property parcel from the northeastern subject property parcel and then is located adjacent to the eastern property boundary. The channel is an unlined dirt-bottom channel with concrete lined sidewalls. During the site reconnaissance, a small quantity of flowing water was observed in the channel.

A chain-link fence was noted around the perimeter of the subject property. Access to the subject property is available from a driveway on Solamint Road.