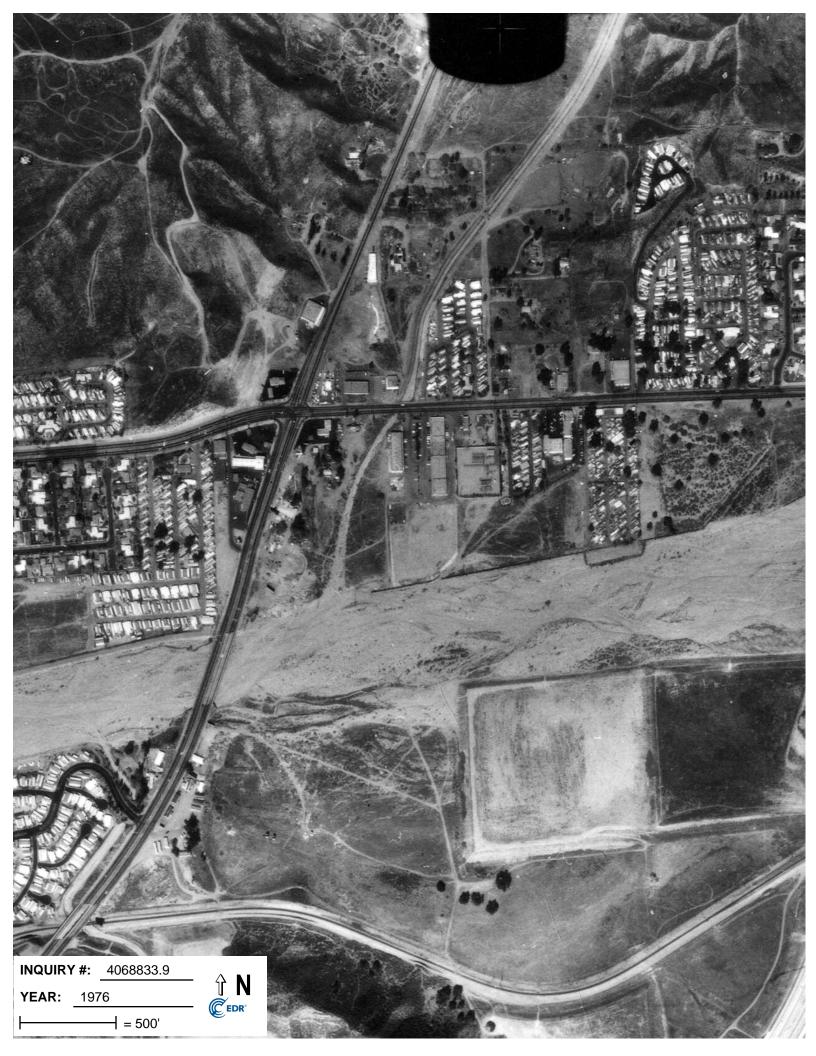

- Vacant undeveloped land from at least 1900 through 1946.
- From at least 1947 through 1988 the northern parcel appears to have been developed and in use as a residence.
- From at least 1952 through at least 1975 the southern parcel appears to have been developed with at least one structure and appears to have been in use by a trucking company (as depicted in the 1952 aerial photograph, and as listed in the 1975 city directory as PAR Trucking).
- From at least 1900 through the present day the northeastern corner of the subject property (across Mint Canyon Creek) has been vacant land.
- The entire subject property has been vacant land since at least 1989.

#### Subject Property

Based on our review of the documents listed above and summarized in Table 3 below, it appears that the subject property was in use as follows:

- Vacant undeveloped land from at least 1900 through 1946.
- From at least 1947 through 1986 or 1988 the northern parcel appears to have been developed and in use as a residence.
- From at least 1952 through at least 1975 the southern parcel appears to have been developed with at least one structure and appears to have been in use by a trucking

- company (apparent in the 1952 aerial, and listed as PAR Trucking in the 1975 city directory listing).
- From at least 1900 through the present day the northeastern corner of the subject property (across Mint Canyon Creek) has been vacant land.
- The entire subject property has been vacant land since at least 1989.

Table 3 - Historical Use of the Subject Property

| Year | Use                                                                                                                                                                                                                                                                                                                                                                               | Source                                       |  |  |
|------|-----------------------------------------------------------------------------------------------------------------------------------------------------------------------------------------------------------------------------------------------------------------------------------------------------------------------------------------------------------------------------------|----------------------------------------------|--|--|
|      | Subject Property                                                                                                                                                                                                                                                                                                                                                                  |                                              |  |  |
| 1900 | The subject property and adjacent properties are vacant, undeveloped land within or near Mint Canyon wash. Sierra Highway is not depicted.                                                                                                                                                                                                                                        | Topographic Map –<br>Fernando Quadrangle     |  |  |
| 1901 | Similar to the 1901 topographic map.                                                                                                                                                                                                                                                                                                                                              | Topographic Map –<br>Southern CA Sheet 1     |  |  |
| 1946 | The subject property is vacant, undeveloped land. Mint Canyon intermittent stream is depicted bordering the eastern portion of the site. Sierra Highway is depicted west of the subject property.                                                                                                                                                                                 | Topographic Map –<br>Humphreys Quadrangle    |  |  |
| 1947 | Similar to the 1946 topographic map.                                                                                                                                                                                                                                                                                                                                              | Topographic Map – San<br>Fernando Quadrangle |  |  |
| 1947 | The subject property is depicted with a small residential-type structure and unpaved driveway on the northern parcel. The southern parcel and eastern parcels (across the stream) are vacant and undeveloped.                                                                                                                                                                     | Aerial Photograph                            |  |  |
| 1952 | The subject property is depicted with several small residential-type structures and several rectangular storage sheds on the northern parcel. The southern parcel is developed with a small residential- or commercial type structure with what appears to be shipping containers depicted near the structure. The eastern parcels (across the creek) are vacant and undeveloped. | Aerial Photograph                            |  |  |
| 1960 | The subject property is depicted with two small residential-type structures on the northern parcel. The southern parcel is depicted with one small residential- type structure. The eastern parcels (across the creek) are vacant and undeveloped.                                                                                                                                | Topographic Map - Mint<br>Canyon Quadrangle  |  |  |
| 1968 | Similar to the 1952 aerial photograph.                                                                                                                                                                                                                                                                                                                                            | Aerial Photograph                            |  |  |
| 1974 | Similar to the 1960 topographic map.                                                                                                                                                                                                                                                                                                                                              | Topographic Map - Mint<br>Canyon Quadrangle  |  |  |
| 1975 | Residence (Paul Love) - 18322 Sierra Highway (northern parcel). PAR Trucking -18410 Sierra Highway (southern parcel)                                                                                                                                                                                                                                                              | City Directory                               |  |  |
| 1976 | The northern parcel is depicted similar to the 1968 aerial photograph, with the addition of several small structures (storage sheds). The southern parcel and eastern parcels (across the stream) are vacant and undeveloped. What appears to be several parked vehicles are parked on the southern parcel.                                                                       | Aerial Photograph                            |  |  |
| 1986 | Similar to the 1976 aerial photograph.                                                                                                                                                                                                                                                                                                                                            | Aerial Photograph                            |  |  |
| 1988 | Similar to the 1974 topographic map.                                                                                                                                                                                                                                                                                                                                              | Topographic Map - Mint<br>Canyon Quadrangle  |  |  |
| 1989 | The subject property is vacant land.                                                                                                                                                                                                                                                                                                                                              | Aerial Photograph                            |  |  |
| 1994 | Similar to the 1988 topographic map.                                                                                                                                                                                                                                                                                                                                              | Topographic Map - Mint<br>Canyon Quadrangle  |  |  |
| 1994 | The subject property is vacant land similar to the 1989 aerial photograph. What appears to be truck shipping container is depicted on the southwestern corner of the subject property (along Sierra Highway).                                                                                                                                                                     | Aerial Photograph                            |  |  |