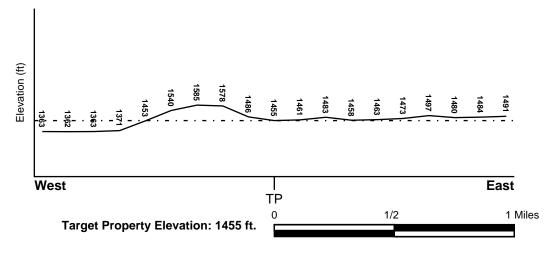

#### **Topography**

The current USGS topographic map (1995, Mint Canyon Quadrangle) indicates that the subject property is situated at elevation of about 1,440 feet above mean sea level. Mint Canyon intermittent stream is depicted along the southeastern and eastern border of the subject property and is located between the northern portion of the subject property and the northeastern corner of the subject property. Mint Canyon intermittent stream drains into the Santa Clara River which is depicted about one-quarter mile to the south of the subject property.