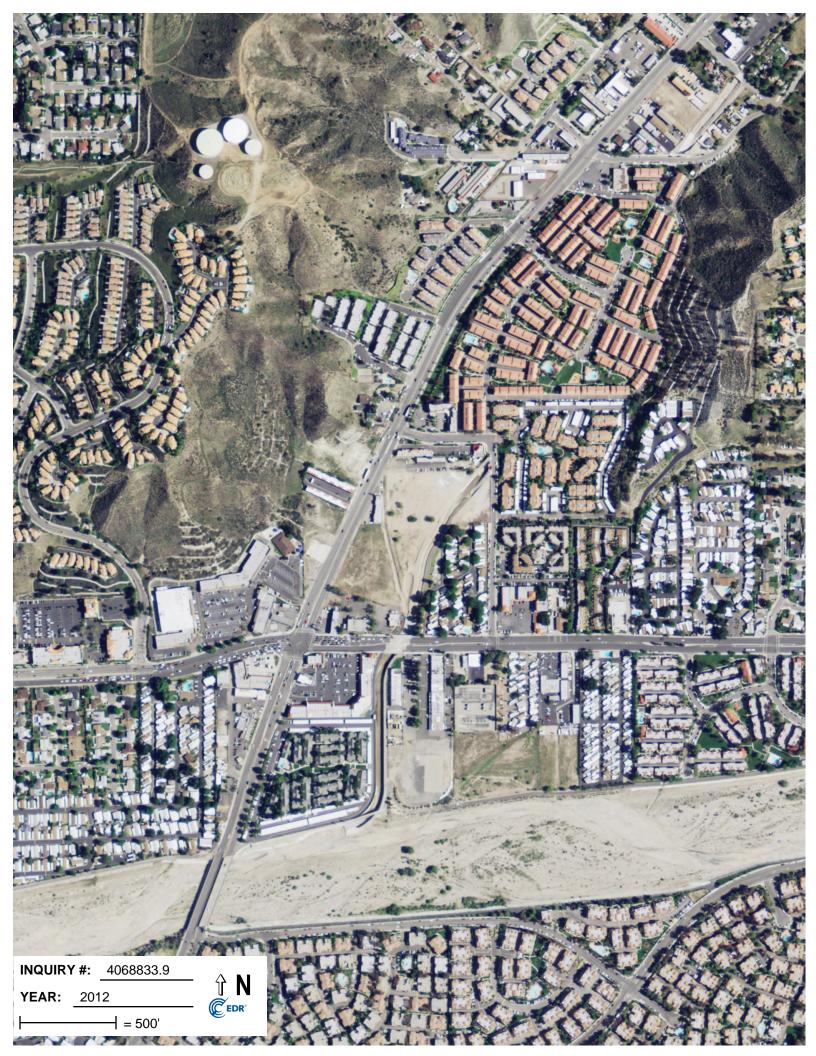

#### **EXECUTIVE SUMMARY**

This report presents the findings of a Phase I Environmental Site Assessment (ESA) for the 6.53-acre property located off Sierra Highway in the Canyon Country area of Santa Clarita, California (Figure 1, Vicinity Map). The subject property is identified as Assessor Parcel Numbers (APNs) 2844-003-003, 2844-005-020, 2844-005-030, and 2844-005-031. The subject property is currently vacant, undeveloped land.

#### Location

The subject property is an approximately 6.53-acre property located off of Sierra Highway in the Canyon Country area of Santa Clarita (Figure 2, Site Map). The subject property is located east of Sierra Highway, north of Soledad Canyon and west of Solamint Road.

#### **Subject Property and Vicinity General Characteristics**

The subject property is currently vacant, undeveloped land.

The subject property is located in an area that is primarily comprised of commercial and residential land uses. Properties in the vicinity of the subject property include commercial businesses, restaurants, private offices, single-family mobile homes, and apartments. The current adjacent land uses are described in Table 1 and depicted on Figure 3, Adjacent Land Use Map.