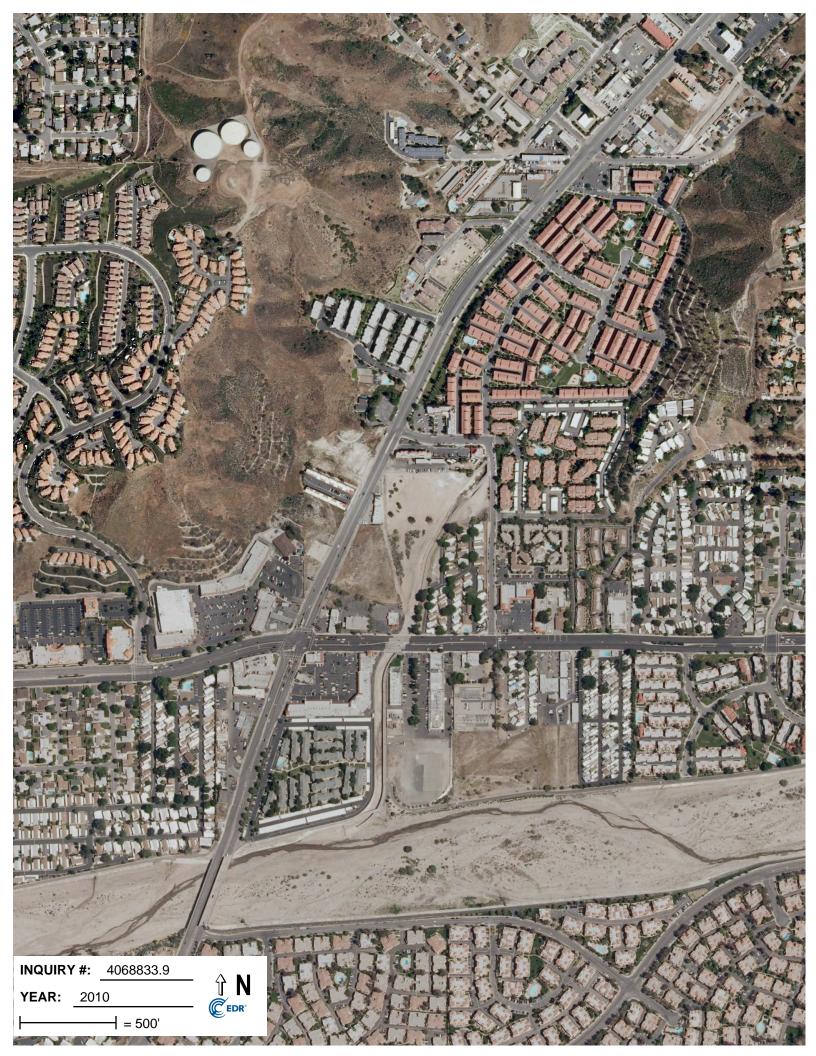

#### **Review of Historic Aerial Photographs**

Aerial photographs from EDR's aerial photograph collection were obtained and reviewed. Copies of the aerial photographs are included in Appendix 3 (Historical Documents).

Table 3 - Historical Use of the Subject Property

| Year | Use                                                                                                                                                                                                                                                                                                                                                                               | Source                                       |  |  |
|------|-----------------------------------------------------------------------------------------------------------------------------------------------------------------------------------------------------------------------------------------------------------------------------------------------------------------------------------------------------------------------------------|----------------------------------------------|--|--|
|      | Subject Property                                                                                                                                                                                                                                                                                                                                                                  |                                              |  |  |
| 1900 | The subject property and adjacent properties are vacant, undeveloped land within or near Mint Canyon wash. Sierra Highway is not depicted.                                                                                                                                                                                                                                        | Topographic Map –<br>Fernando Quadrangle     |  |  |
| 1901 | Similar to the 1901 topographic map.                                                                                                                                                                                                                                                                                                                                              | Topographic Map –<br>Southern CA Sheet 1     |  |  |
| 1946 | The subject property is vacant, undeveloped land. Mint Canyon intermittent stream is depicted bordering the eastern portion of the site. Sierra Highway is depicted west of the subject property.                                                                                                                                                                                 | Topographic Map –<br>Humphreys Quadrangle    |  |  |
| 1947 | Similar to the 1946 topographic map.                                                                                                                                                                                                                                                                                                                                              | Topographic Map – San<br>Fernando Quadrangle |  |  |
| 1947 | The subject property is depicted with a small residential-type structure and unpaved driveway on the northern parcel. The southern parcel and eastern parcels (across the stream) are vacant and undeveloped.                                                                                                                                                                     | Aerial Photograph                            |  |  |
| 1952 | The subject property is depicted with several small residential-type structures and several rectangular storage sheds on the northern parcel. The southern parcel is developed with a small residential- or commercial type structure with what appears to be shipping containers depicted near the structure. The eastern parcels (across the creek) are vacant and undeveloped. | Aerial Photograph                            |  |  |
| 1960 | The subject property is depicted with two small residential-type structures on the northern parcel. The southern parcel is depicted with one small residential- type structure. The eastern parcels (across the creek) are vacant and undeveloped.                                                                                                                                | Topographic Map - Mint<br>Canyon Quadrangle  |  |  |
| 1968 | Similar to the 1952 aerial photograph.                                                                                                                                                                                                                                                                                                                                            | Aerial Photograph                            |  |  |
| 1974 | Similar to the 1960 topographic map.                                                                                                                                                                                                                                                                                                                                              | Topographic Map - Mint<br>Canyon Quadrangle  |  |  |
| 1975 | Residence (Paul Love) - 18322 Sierra Highway (northern parcel). PAR Trucking -18410 Sierra Highway (southern parcel)                                                                                                                                                                                                                                                              | City Directory                               |  |  |
| 1976 | The northern parcel is depicted similar to the 1968 aerial photograph, with the addition of several small structures (storage sheds). The southern parcel and eastern parcels (across the stream) are vacant and undeveloped. What appears to be several parked vehicles are parked on the southern parcel.                                                                       | Aerial Photograph                            |  |  |
| 1986 | Similar to the 1976 aerial photograph.                                                                                                                                                                                                                                                                                                                                            | Aerial Photograph                            |  |  |
| 1988 | Similar to the 1974 topographic map.                                                                                                                                                                                                                                                                                                                                              | Topographic Map - Mint<br>Canyon Quadrangle  |  |  |
| 1989 | The subject property is vacant land.                                                                                                                                                                                                                                                                                                                                              | Aerial Photograph                            |  |  |
| 1994 | Similar to the 1988 topographic map.                                                                                                                                                                                                                                                                                                                                              | Topographic Map - Mint<br>Canyon Quadrangle  |  |  |
| 1994 | The subject property is vacant land similar to the 1989 aerial photograph. What appears to be truck shipping container is depicted on the southwestern corner of the subject property (along Sierra Highway).                                                                                                                                                                     | Aerial Photograph                            |  |  |

| Year | Use                                                                                                                                                            | Source                                      |
|------|----------------------------------------------------------------------------------------------------------------------------------------------------------------|---------------------------------------------|
| 1995 | Similar to the 1994 topographic map.                                                                                                                           | Topographic Map - Mint<br>Canyon Quadrangle |
| 2002 | The subject property is vacant land similar to the 1994 aerial photograph.                                                                                     | Aerial Photograph                           |
| 2005 | The subject property is vacant land similar to the 2002 aerial photograph.                                                                                     | Aerial Photograph                           |
| 2009 | The subject property is vacant land similar to the 2005 aerial photograph. However, the southeastern corner of the southern parcel appears to have been paved. | Aerial Photograph                           |
| 2010 | The subject property is vacant land similar to the 2009 aerial photograph.                                                                                     | Aerial Photograph                           |
| 2012 | The subject property is vacant land similar to the 2010 aerial photograph.                                                                                     | Aerial Photograph                           |