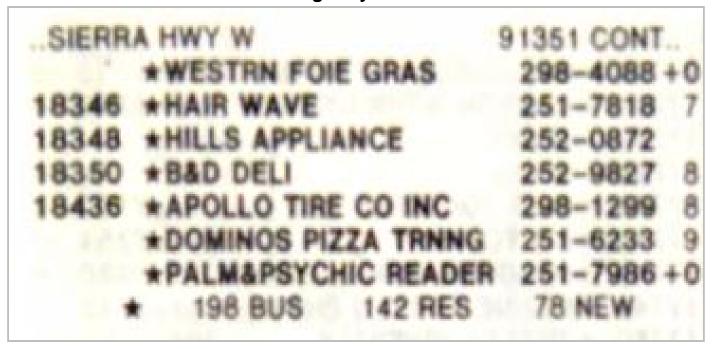

**Table 1 - Current Uses of Adjacent Properties** 

| Area                     | Use                                                                                                                             |  |  |
|--------------------------|---------------------------------------------------------------------------------------------------------------------------------|--|--|
| Northern Properties      | Office building (18316 Sierra Hwy)                                                                                              |  |  |
| Eastern Properties       | Mint Canyon Channel followed by a mobile home park (18323 Soledad Canyon Rd) and residential apartments (across Solamint Road). |  |  |
| Western Properties       | Sierra Hwy followed by vacant land and Canyon Country Business                                                                  |  |  |
| (across Sierra Hwy)      | Center (18345 Sierra Hwy)                                                                                                       |  |  |
| Western Properties (east | Caruso II Italian Restaurant (18340 Sierra Hwy)                                                                                 |  |  |
| of Sierra Hwy)           | Hair Wave (18346 Sierra Hwy)                                                                                                    |  |  |
| ·                        | Joe's Shoe Repair (18348 Sierra Hwy)                                                                                            |  |  |
|                          | Doggie Den (18350 Sierra Hwy)                                                                                                   |  |  |
| Southern Properties      | Casa Vieja Restaurant (18401 Soledad Canyon Rd)                                                                                 |  |  |
|                          | Vacant Bank Building (18411 Soledad Canyon Rd)                                                                                  |  |  |
|                          | Vacant lot followed by Sierra Auto Care Inc.(18436 Sierra Highway)                                                              |  |  |