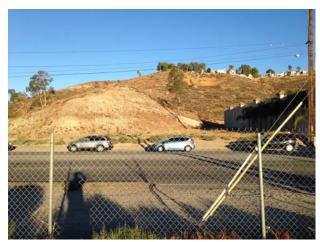

- Sierra Highway Road Drainage is located on the subject property and enters the subject property in the northwest corner and traverses the subject property in a southerly direction. The drainage is an unlined dirt drainage. During the site reconnaissance, water was not observed in the Sierra Highway Road Drainage.
- Mint Canyon Channel is located adjacent to the east of the subject property and is not located on the subject property. The channel bisects the northern subject property parcel from the northeastern subject property parcel and then is located adjacent to the eastern property boundary. The channel is an unlined dirt-bottom channel with concrete lined sidewalls. During the site reconnaissance, a small quantity of flowing water was observed in the Mint Canyon Channel.

### Descriptions of Structures, Roads, Other Improvements on the Site

The subject property is currently vacant, undeveloped land. During the site reconnaissance, no structures, roads or other improvements were observed on the subject property. The County of Los Angeles, Department of Public Works manages two drainage channels in the vicinity of the subject property:

- Sierra Highway Road Drainage is located on the subject property and enters the subject property in the northwest corner and traverses the subject property in a southerly direction. The drainage is an un-lined dirt drainage. During the site reconnaissance, water was not observed in the Sierra Highway Road Drainage.
- Mint Canyon Channel is located adjacent to the east of the subject property and is not located on the subject property. The channel bisects the northern subject property parcel from the northeastern subject property parcel and then is located adjacent to the eastern property boundary. The channel is an unlined dirt-bottom channel with concrete lined sidewalls. During the site reconnaissance, a small quantity of flowing water was observed in the channel.