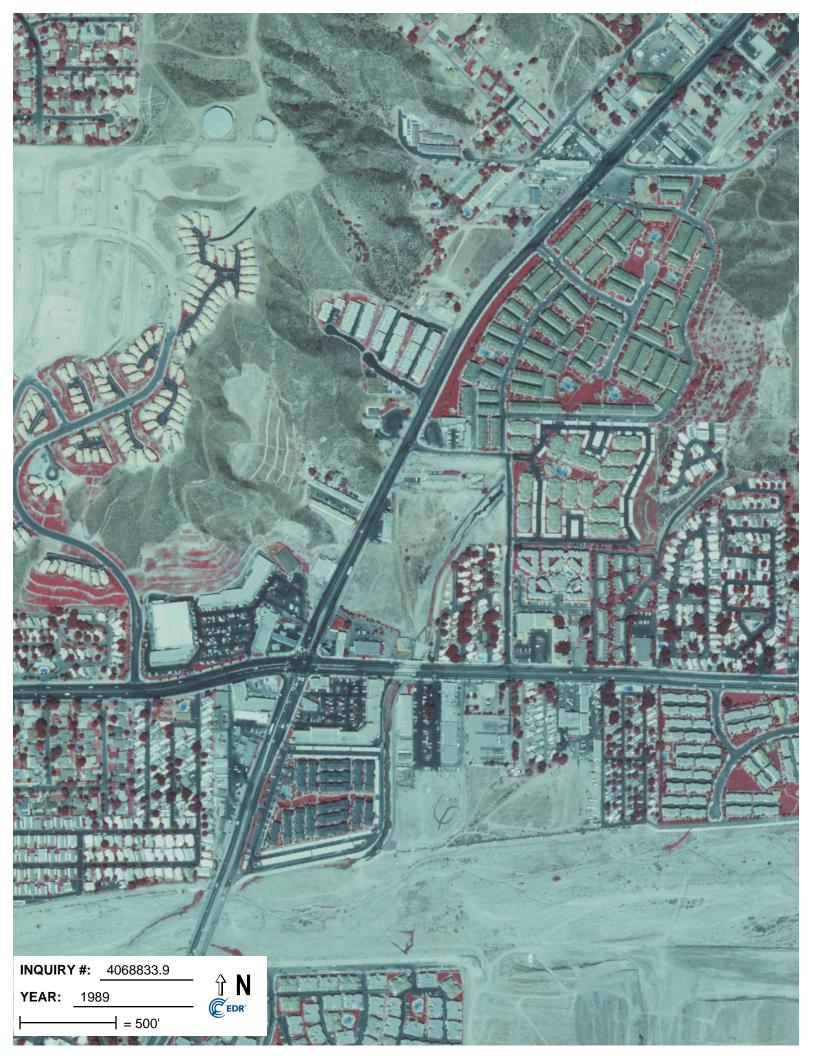

Table 3 - Historical Use of the Subject Property

| Year | Use                                                                                                                                                                                                                                                                                                                                                                               | Source                                       |  |  |
|------|-----------------------------------------------------------------------------------------------------------------------------------------------------------------------------------------------------------------------------------------------------------------------------------------------------------------------------------------------------------------------------------|----------------------------------------------|--|--|
|      | Subject Property                                                                                                                                                                                                                                                                                                                                                                  |                                              |  |  |
| 1900 | The subject property and adjacent properties are vacant, undeveloped land within or near Mint Canyon wash. Sierra Highway is not depicted.                                                                                                                                                                                                                                        | Topographic Map –<br>Fernando Quadrangle     |  |  |
| 1901 | Similar to the 1901 topographic map.                                                                                                                                                                                                                                                                                                                                              | Topographic Map –<br>Southern CA Sheet 1     |  |  |
| 1946 | The subject property is vacant, undeveloped land. Mint Canyon intermittent stream is depicted bordering the eastern portion of the site. Sierra Highway is depicted west of the subject property.                                                                                                                                                                                 | Topographic Map –<br>Humphreys Quadrangle    |  |  |
| 1947 | Similar to the 1946 topographic map.                                                                                                                                                                                                                                                                                                                                              | Topographic Map – San<br>Fernando Quadrangle |  |  |
| 1947 | The subject property is depicted with a small residential-type structure and unpaved driveway on the northern parcel. The southern parcel and eastern parcels (across the stream) are vacant and undeveloped.                                                                                                                                                                     | Aerial Photograph                            |  |  |
| 1952 | The subject property is depicted with several small residential-type structures and several rectangular storage sheds on the northern parcel. The southern parcel is developed with a small residential- or commercial type structure with what appears to be shipping containers depicted near the structure. The eastern parcels (across the creek) are vacant and undeveloped. | Aerial Photograph                            |  |  |
| 1960 | The subject property is depicted with two small residential-type structures on the northern parcel. The southern parcel is depicted with one small residential- type structure. The eastern parcels (across the creek) are vacant and undeveloped.                                                                                                                                | Topographic Map - Mint<br>Canyon Quadrangle  |  |  |
| 1968 | Similar to the 1952 aerial photograph.                                                                                                                                                                                                                                                                                                                                            | Aerial Photograph                            |  |  |
| 1974 | Similar to the 1960 topographic map.                                                                                                                                                                                                                                                                                                                                              | Topographic Map - Mint<br>Canyon Quadrangle  |  |  |
| 1975 | Residence (Paul Love) - 18322 Sierra Highway (northern parcel). PAR Trucking -18410 Sierra Highway (southern parcel)                                                                                                                                                                                                                                                              | City Directory                               |  |  |
| 1976 | The northern parcel is depicted similar to the 1968 aerial photograph, with the addition of several small structures (storage sheds). The southern parcel and eastern parcels (across the stream) are vacant and undeveloped. What appears to be several parked vehicles are parked on the southern parcel.                                                                       | Aerial Photograph                            |  |  |
| 1986 | Similar to the 1976 aerial photograph.                                                                                                                                                                                                                                                                                                                                            | Aerial Photograph                            |  |  |
| 1988 | Similar to the 1974 topographic map.                                                                                                                                                                                                                                                                                                                                              | Topographic Map - Mint<br>Canyon Quadrangle  |  |  |
| 1989 | The subject property is vacant land.                                                                                                                                                                                                                                                                                                                                              | Aerial Photograph                            |  |  |
| 1994 | Similar to the 1988 topographic map.                                                                                                                                                                                                                                                                                                                                              | Topographic Map - Mint<br>Canyon Quadrangle  |  |  |
| 1994 | The subject property is vacant land similar to the 1989 aerial photograph. What appears to be truck shipping container is depicted on the southwestern corner of the subject property (along Sierra Highway).                                                                                                                                                                     | Aerial Photograph                            |  |  |

| Year | Use                                                                                                                                                            | Source                                      |
|------|----------------------------------------------------------------------------------------------------------------------------------------------------------------|---------------------------------------------|
| 1995 | Similar to the 1994 topographic map.                                                                                                                           | Topographic Map - Mint<br>Canyon Quadrangle |
| 2002 | The subject property is vacant land similar to the 1994 aerial photograph.                                                                                     | Aerial Photograph                           |
| 2005 | The subject property is vacant land similar to the 2002 aerial photograph.                                                                                     | Aerial Photograph                           |
| 2009 | The subject property is vacant land similar to the 2005 aerial photograph. However, the southeastern corner of the southern parcel appears to have been paved. | Aerial Photograph                           |
| 2010 | The subject property is vacant land similar to the 2009 aerial photograph.                                                                                     | Aerial Photograph                           |
| 2012 | The subject property is vacant land similar to the 2010 aerial photograph.                                                                                     | Aerial Photograph                           |