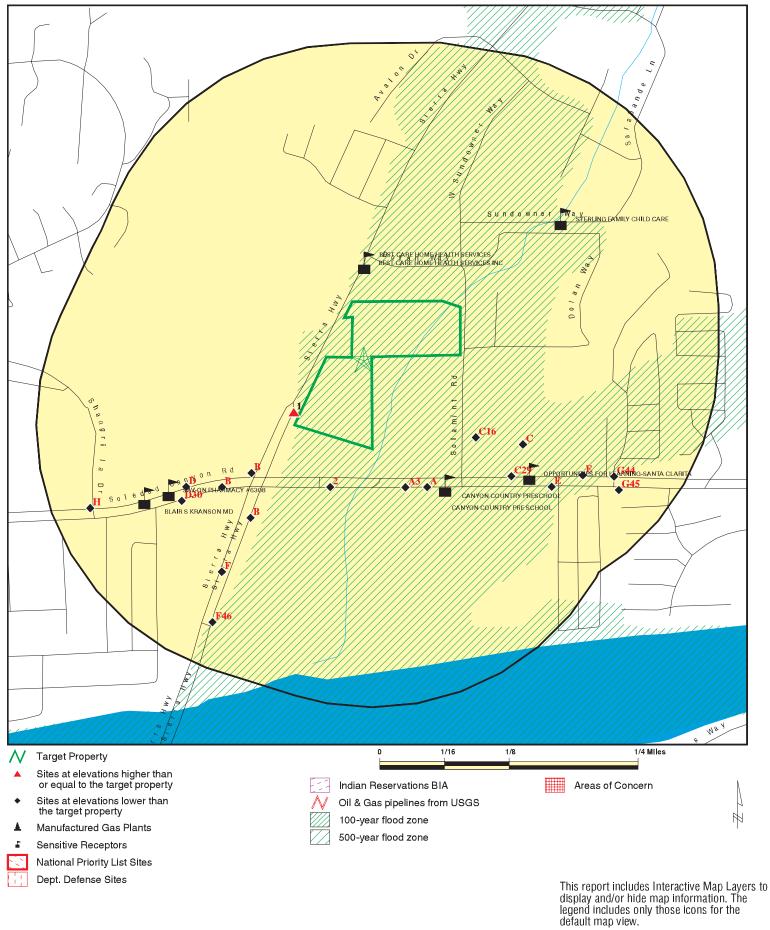

#### STANDARD ENVIRONMENTAL RECORD SOURCES

Environmental Data Resources, Inc. (EDR) was contracted to provide a database search of public lists of sites that generate, store, treat or dispose of hazardous materials or sites for which a release or incident has occurred. The EDR search was conducted for the subject property and included data from surrounding sites within specified radii of the property. A copy of the EDR report, which specifies the ASTM search distance for each public list, is included as Appendix 2. As shown on the attached EDR report, federal, state and county lists were reviewed as part of the research effort. Please refer to Appendix 2 for a complete listing of sites reported by EDR and a description of the databases reviewed.

The Map Findings Summary, included in the EDR report, provides a summary of the databases searched, the number of reported facilities within the search radii, and whether the facility is located onsite or adjacent to the subject property. The following information is based on our review of the Map Findings Summary and the information contained in the EDR report.

Several nearby facilities/properties that were interpreted by Rincon to be of potential environmental concern to the subject property, based on one or more of the factors listed above, are summarized in Table 2. In accordance with ASTM, contamination migration pathways in soil, groundwater, and soil vapor were considered in our analysis of offsite properties of potential environmental concern.

Table 2 - EDR Listing Summary of Select Sites within One Mile of the Subject Site

| Table 2 - EDR Listing Summary of Select Sites within One wife of the Subject Site                                  |                  |                                            |                                           |                                                                                                                   |  |
|--------------------------------------------------------------------------------------------------------------------|------------------|--------------------------------------------|-------------------------------------------|-------------------------------------------------------------------------------------------------------------------|--|
| Site Name                                                                                                          | EDR<br>Site ID   | Site Address                               | Distance from Subject<br>Property (miles) | Database Reference                                                                                                |  |
| Subject Property                                                                                                   | Subject Property |                                            |                                           |                                                                                                                   |  |
| The subject property wa                                                                                            | s not liste      | d in any of the environmental dat          | abases searched by EDR.                   |                                                                                                                   |  |
| Adjacent Properties                                                                                                |                  |                                            |                                           |                                                                                                                   |  |
| Cal Fed Bank Inc.                                                                                                  | Orphan           | 18411 Soledad Canyon Rd.                   | Adjacent Property –<br>South              | HAZNET                                                                                                            |  |
| Nearby Properties                                                                                                  | •                |                                            |                                           |                                                                                                                   |  |
| Sierra Auto Care /<br>Sierra Lube and Tune/<br>All Tune and Lube                                                   | A1*              | 18436 Sierra Highway*                      | Less than 1/8 mile –<br>South             | EDR US Historic<br>Auto Station                                                                                   |  |
| Mobil Oil Corporation<br>Service Station # 18-<br>KCM / Haddad Mobil<br>Service Mini-Mart/<br>Faris Haddad #14-565 | B4-B12           | 18501 Soledad Canyon Rd.                   | Less than 1/8 mile –<br>Southwest         | LUST, HIST UST, HIST CORTESE, Los Angeles Co. HMS, UST, SWEEPS UST, RCRA-LQG, FINDS, EDR US Historic Auto Station |  |
| Up-gradient Release Sites Within One Mile of the Subject Property                                                  |                  |                                            |                                           |                                                                                                                   |  |
| Jim Dandy Cleaners                                                                                                 | Orphan           | 18333 Dolan Road<br>(Suite #103 and #104). | Less than 1/8 mile –<br>North             | HAZNET                                                                                                            |  |

• Cal Fed Bank Inc. at 18411 Soledad Canyon Road is located adjacent to the south of the subject property. The Bank site was listed on the HAZNET database. According to the EDR report, in 2001, 0.16 tons of asbestos-containing waste was removed from the Bank site and was disposed at an accepting landfill. Based on our review of the EDR report information regarding this listing and the nature of this listing (not indicative of a hazardous materials release), the listing of the Bank site in the HAZNET databases does not pose an environmental concern to the subject property.

In addition, based on Rincon's review of the limited address information for the orphan listings, one of the listings is interpreted to be located near the subject property:

• Jim Dandy Cleaners at 18333 Dolan Road (Suite #103 and #104) is located about 225 feet to the north of the subject property. Jim Dandy Cleaners was listed on the HAZNET database. According to the EDR report, in 1995 and 1996, 0.625 and 0.0147 tons of photochemicals/photoprocessing waste were removed from the Jim Dandy Cleaners site and was disposed at an accepting offsite facility. No other pertinent information was provided in the EDR report. Further regulatory agency information reviewed for the Jim Dandy Cleaners site is summarized in the Additional Environmental Record Sources, Review of Agency Files section of this report.

#### Nearby Properties

Two nearby properties were listed in databases searched by EDR:

- Former Mobil Station #18-KCM 18501 Soledad Canyon Road: The former Mobil Station (current Circle-K) is located about 200 feet to the southwest of the subject property. The LUST listing indicates that a release of gasoline from underground storage tanks at the former Mobil site impacted soil and groundwater beneath the former Mobil site. Based on our review of groundwater monitoring reports maintained on GeoTracker for the nearby former Mobil station, groundwater ranges from about 30 to 50 feet below grade, and flows to the southeast. Based on the documented groundwater flow direction, this nearby Circle-K/former Mobil site is located hydrologically cross-gradient to the subject property. In addition, impacted groundwater beneath the former Mobil station site appears to be defined, and is located beneath the former Mobil station site, and does not appear to be migrating offsite. An August 6, 2014 letter from the RWQCB indicates that the RWQCB has determined that the former Mobil site LUST case meets the RWQCBs "low threat criteria for a case closure". Based on the information reviewed on GeoTracker and the documented groundwater flow direction (away from the subject property), this nearby former Mobil site is not expected to be adversely affecting the subject property.
- Sierra Auto Care/Sierra Lube and Tune/All Tune and Lube 18436 Sierra Highway:
   Sierra Auto Care is located about 100 feet to the south of the subject property. Sierra Auto
   Care, Sierra Lube and Tune and All Tune and Lube were identified by EDR in the EDR US
   Historic Auto Stations database from 1999 through 2012. The EDR US Historic Auto
   Stations database is defined as follows:

#### **Upgradient Sites**

One nearby upgradient property was listed in one of the databases searched by EDR:

- Jim Dandy Cleaners 18333 Dolan Road (Suite #103 and #104): Jim Dandy Cleaners appears to have been located about 225 feet to the north of the subject property. Jim Dandy Cleaners was listed on the HAZNET database. According to the EDR report, in 1995 and 1996, 0.625 and 0.0147 tons of photochemicals/photoprocessing waste were removed from the Jim Dandy Cleaners site and was disposed at an accepting offsite facility. No other pertinent information was provided in the EDR report. The HAZNET database is not indicative of a hazardous materials release on the specified site. Based on our review of the SWRCB online GeoTracker database and the Department of Toxic Substances Control (DTSC) online Envirostor database, the Jim Dandy facility was not listed as an unauthorized release site or clean-up site in either of these databases. Based on our review of the South Coast Air Quality Management District's (SCAQMD) publicly available online records, the following information was identified for the Jim Dandy Cleaners Facility:
  - O An application in August 1989 for the operation of dry cleaning equipment (PCE) and a vapor recovery unit (compress and condense) was identified in the SCAQMD records. The permit was issued in January 1991. The permit status is identified as inactive. The status of the facility is identified as "sold".
  - A second permit application dated February 1991 for the operation of dry cleaning equipment (PCE) and a vapor recovery unit (compress and condense).
     was listed in the SCAQMD records, however, the application status was identified as "application cancelled". The status of the facility is identified as active.