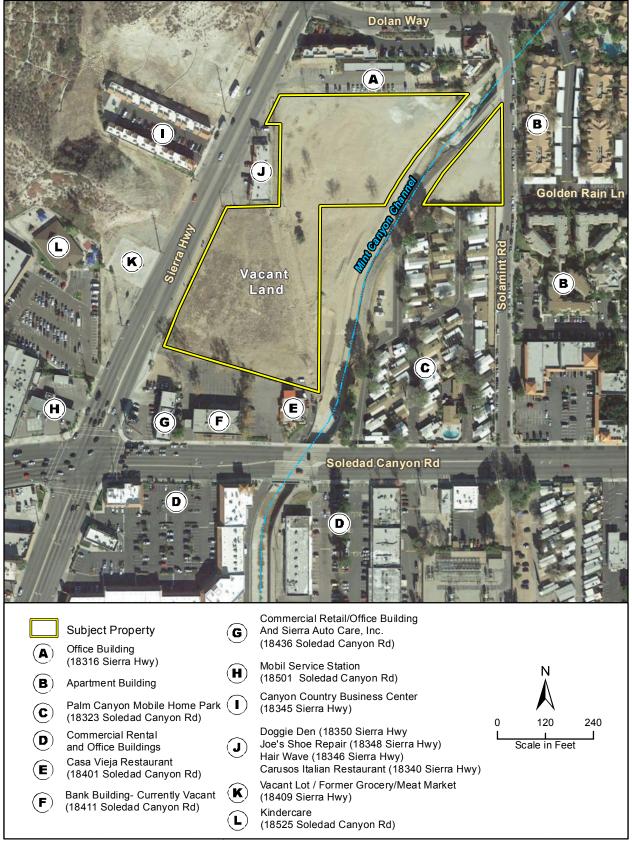

*Stained Soil*– During the site reconnaissance, Rincon observed a small area of discolored soil along the side of the Sierra Highway Road Drainage channel.

*Solid Waste/Debris*-During the site reconnaissance, Rincon observed concrete and asphalt debris deposited throughout the onsite dry Sierra Highway Road Drainage channel. During the site reconnaissance, Rincon observed miscellaneous trash and debris on the northern subject property parcel.

- Sierra Highway Road Drainage is located on the subject property and enters the subject property in the northwest corner and traverses the subject property in a southerly direction. The drainage is an unlined dirt drainage. During the site reconnaissance, water was not observed in the Sierra Highway Road Drainage.
- Mint Canyon Channel is located adjacent to the east of the subject property and is not located on the subject property. The channel bisects the northern subject property parcel from the northeastern subject property parcel and then is located adjacent to the eastern property boundary. The channel is an unlined dirt-bottom channel with concrete lined sidewalls. During the site reconnaissance, a small quantity of flowing water was observed in the Mint Canyon Channel.

During the site reconnaissance, a small area of discolored soil was observed within the dry Sierra Highway Road Drainage channel on the southeastern portion of the subject property.

The subject property is located in an area that is primarily comprised of commercial and residential land uses. Properties in the vicinity of the subject property include commercial businesses, restaurants, private offices, single-family mobile homes, and apartments.