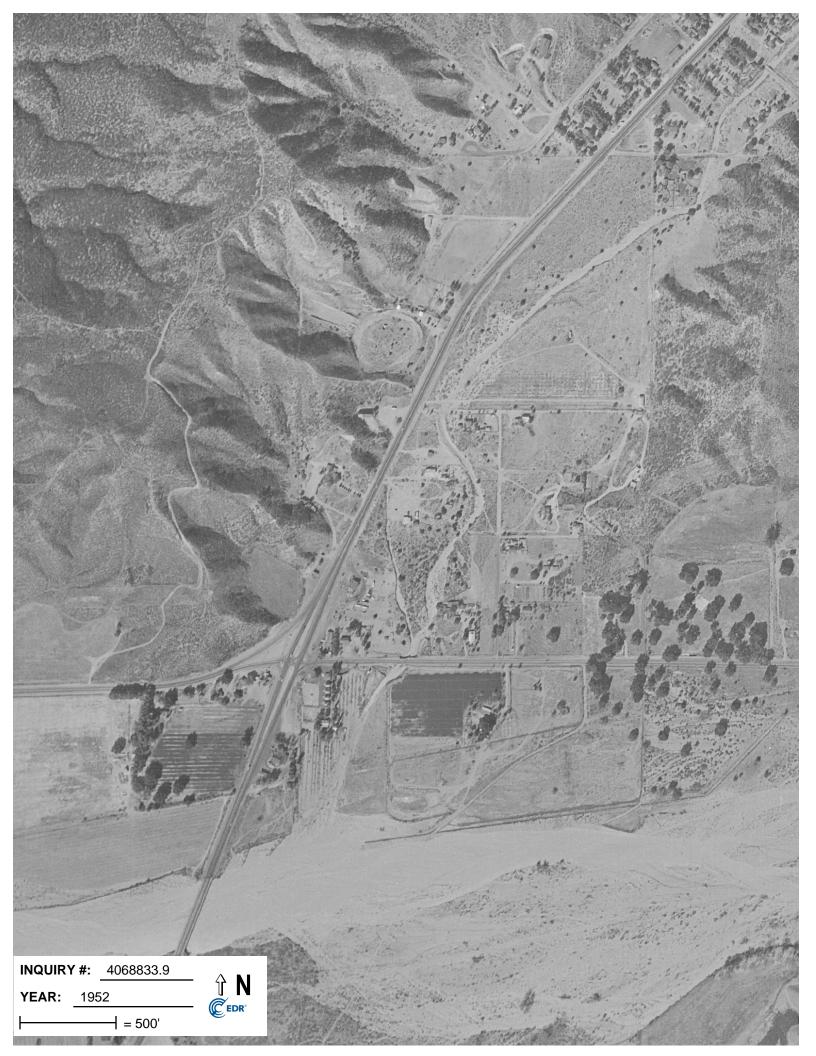

#### Subject Property

Based on our review of the documents listed above and summarized in Table 3 below, it appears that the subject property was in use as follows:

- Vacant undeveloped land from at least 1900 through 1946.
- From at least 1947 through 1986 or 1988 the northern parcel appears to have been developed and in use as a residence.
- From at least 1952 through at least 1975 the southern parcel appears to have been developed with at least one structure and appears to have been in use by a trucking

- company (apparent in the 1952 aerial, and listed as PAR Trucking in the 1975 city directory listing).
- From at least 1900 through the present day the northeastern corner of the subject property (across Mint Canyon Creek) has been vacant land.
- The entire subject property has been vacant land since at least 1989.

Table 3 - Historical Use of the Subject Property

| Year | Use                                                                                                                                                                                                                                                                                                                                                                               | Source                                       |  |  |
|------|-----------------------------------------------------------------------------------------------------------------------------------------------------------------------------------------------------------------------------------------------------------------------------------------------------------------------------------------------------------------------------------|----------------------------------------------|--|--|
|      | Subject Property                                                                                                                                                                                                                                                                                                                                                                  |                                              |  |  |
| 1900 | The subject property and adjacent properties are vacant, undeveloped land within or near Mint Canyon wash. Sierra Highway is not depicted.                                                                                                                                                                                                                                        | Topographic Map –<br>Fernando Quadrangle     |  |  |
| 1901 | Similar to the 1901 topographic map.                                                                                                                                                                                                                                                                                                                                              | Topographic Map –<br>Southern CA Sheet 1     |  |  |
| 1946 | The subject property is vacant, undeveloped land. Mint Canyon intermittent stream is depicted bordering the eastern portion of the site. Sierra Highway is depicted west of the subject property.                                                                                                                                                                                 | Topographic Map –<br>Humphreys Quadrangle    |  |  |
| 1947 | Similar to the 1946 topographic map.                                                                                                                                                                                                                                                                                                                                              | Topographic Map – San<br>Fernando Quadrangle |  |  |
| 1947 | The subject property is depicted with a small residential-type structure and unpaved driveway on the northern parcel. The southern parcel and eastern parcels (across the stream) are vacant and undeveloped.                                                                                                                                                                     | Aerial Photograph                            |  |  |
| 1952 | The subject property is depicted with several small residential-type structures and several rectangular storage sheds on the northern parcel. The southern parcel is developed with a small residential- or commercial type structure with what appears to be shipping containers depicted near the structure. The eastern parcels (across the creek) are vacant and undeveloped. | Aerial Photograph                            |  |  |
| 1960 | The subject property is depicted with two small residential-type structures on the northern parcel. The southern parcel is depicted with one small residential- type structure. The eastern parcels (across the creek) are vacant and undeveloped.                                                                                                                                | Topographic Map - Mint<br>Canyon Quadrangle  |  |  |
| 1968 | Similar to the 1952 aerial photograph.                                                                                                                                                                                                                                                                                                                                            | Aerial Photograph                            |  |  |
| 1974 | Similar to the 1960 topographic map.                                                                                                                                                                                                                                                                                                                                              | Topographic Map - Mint<br>Canyon Quadrangle  |  |  |
| 1975 | Residence (Paul Love) - 18322 Sierra Highway (northern parcel). PAR Trucking -18410 Sierra Highway (southern parcel)                                                                                                                                                                                                                                                              | City Directory                               |  |  |
| 1976 | The northern parcel is depicted similar to the 1968 aerial photograph, with the addition of several small structures (storage sheds). The southern parcel and eastern parcels (across the stream) are vacant and undeveloped. What appears to be several parked vehicles are parked on the southern parcel.                                                                       | Aerial Photograph                            |  |  |
| 1986 | Similar to the 1976 aerial photograph.                                                                                                                                                                                                                                                                                                                                            | Aerial Photograph                            |  |  |
| 1988 | Similar to the 1974 topographic map.                                                                                                                                                                                                                                                                                                                                              | Topographic Map - Mint<br>Canyon Quadrangle  |  |  |
| 1989 | The subject property is vacant land.                                                                                                                                                                                                                                                                                                                                              | Aerial Photograph                            |  |  |
| 1994 | Similar to the 1988 topographic map.                                                                                                                                                                                                                                                                                                                                              | Topographic Map - Mint<br>Canyon Quadrangle  |  |  |
| 1994 | The subject property is vacant land similar to the 1989 aerial photograph. What appears to be truck shipping container is depicted on the southwestern corner of the subject property (along Sierra Highway).                                                                                                                                                                     | Aerial Photograph                            |  |  |