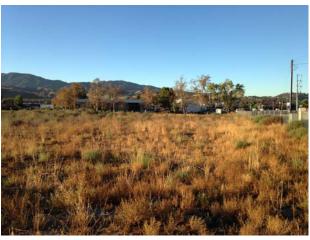

- Sierra Highway Road Drainage is located on the subject property and enters the subject property in the northwest corner and traverses the subject property in a southerly direction. The drainage is an unlined dirt drainage. During the site reconnaissance, water was not observed in the Sierra Highway Road Drainage.
- Mint Canyon Channel is located adjacent to the east of the subject property and is not located on the subject property. The channel bisects the northern subject property parcel from the northeastern subject property parcel and then is located adjacent to the eastern property boundary. The channel is an unlined dirt-bottom channel with concrete lined sidewalls. During the site reconnaissance, a small quantity of flowing water was observed in the Mint Canyon Channel.

- Sierra Highway Road Drainage is located on the subject property and enters the subject property in the northwest corner and traverses the subject property in a southerly direction. The drainage is an un-lined dirt drainage. During the site reconnaissance, water was not observed in the Sierra Highway Road Drainage.
- Mint Canyon Channel is located adjacent to the east of the subject property and is not located on the subject property. The channel bisects the northern subject property parcel from the northeastern subject property parcel and then is located adjacent to the eastern property boundary. The channel is an unlined dirt-bottom channel with concrete lined sidewalls. During the site reconnaissance, a small quantity of flowing water was observed in the channel.