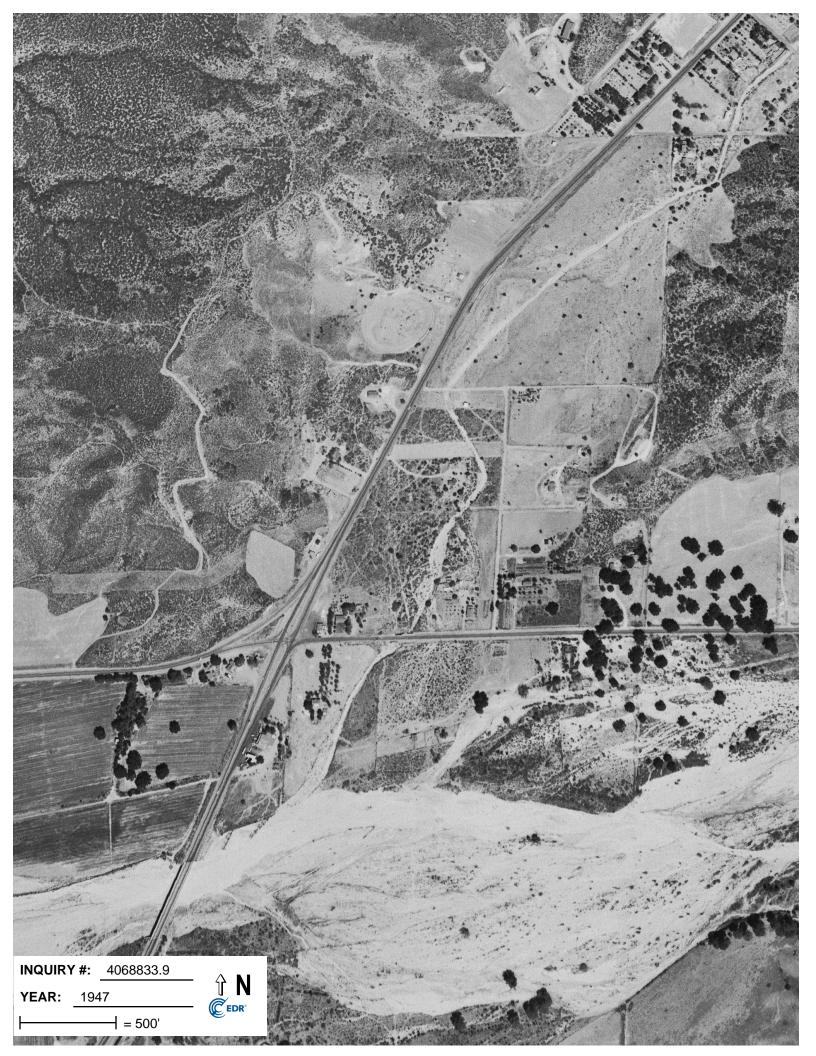

#### Subject Property

Based on our review of the documents listed above and summarized in Table 3 below, it appears that the subject property was in use as follows:

- Vacant undeveloped land from at least 1900 through 1946.
- From at least 1947 through 1986 or 1988 the northern parcel appears to have been developed and in use as a residence.
- From at least 1952 through at least 1975 the southern parcel appears to have been developed with at least one structure and appears to have been in use by a trucking

Table 3 - Historical Use of the Subject Property

| Year | Use                                                                                                                                                                                                                                                                                                                                                                               | Source                                       |  |  |
|------|-----------------------------------------------------------------------------------------------------------------------------------------------------------------------------------------------------------------------------------------------------------------------------------------------------------------------------------------------------------------------------------|----------------------------------------------|--|--|
|      | Subject Property                                                                                                                                                                                                                                                                                                                                                                  |                                              |  |  |
| 1900 | The subject property and adjacent properties are vacant, undeveloped land within or near Mint Canyon wash. Sierra Highway is not depicted.                                                                                                                                                                                                                                        | Topographic Map –<br>Fernando Quadrangle     |  |  |
| 1901 | Similar to the 1901 topographic map.                                                                                                                                                                                                                                                                                                                                              | Topographic Map –<br>Southern CA Sheet 1     |  |  |
| 1946 | The subject property is vacant, undeveloped land. Mint Canyon intermittent stream is depicted bordering the eastern portion of the site. Sierra Highway is depicted west of the subject property.                                                                                                                                                                                 | Topographic Map –<br>Humphreys Quadrangle    |  |  |
| 1947 | Similar to the 1946 topographic map.                                                                                                                                                                                                                                                                                                                                              | Topographic Map – San<br>Fernando Quadrangle |  |  |
| 1947 | The subject property is depicted with a small residential-type structure and unpaved driveway on the northern parcel. The southern parcel and eastern parcels (across the stream) are vacant and undeveloped.                                                                                                                                                                     | Aerial Photograph                            |  |  |
| 1952 | The subject property is depicted with several small residential-type structures and several rectangular storage sheds on the northern parcel. The southern parcel is developed with a small residential- or commercial type structure with what appears to be shipping containers depicted near the structure. The eastern parcels (across the creek) are vacant and undeveloped. | Aerial Photograph                            |  |  |
| 1960 | The subject property is depicted with two small residential-type structures on the northern parcel. The southern parcel is depicted with one small residential- type structure. The eastern parcels (across the creek) are vacant and undeveloped.                                                                                                                                | Topographic Map - Mint<br>Canyon Quadrangle  |  |  |
| 1968 | Similar to the 1952 aerial photograph.                                                                                                                                                                                                                                                                                                                                            | Aerial Photograph                            |  |  |
| 1974 | Similar to the 1960 topographic map.                                                                                                                                                                                                                                                                                                                                              | Topographic Map - Mint<br>Canyon Quadrangle  |  |  |
| 1975 | Residence (Paul Love) - 18322 Sierra Highway (northern parcel). PAR Trucking -18410 Sierra Highway (southern parcel)                                                                                                                                                                                                                                                              | City Directory                               |  |  |
| 1976 | The northern parcel is depicted similar to the 1968 aerial photograph, with the addition of several small structures (storage sheds). The southern parcel and eastern parcels (across the stream) are vacant and undeveloped. What appears to be several parked vehicles are parked on the southern parcel.                                                                       | Aerial Photograph                            |  |  |
| 1986 | Similar to the 1976 aerial photograph.                                                                                                                                                                                                                                                                                                                                            | Aerial Photograph                            |  |  |
| 1988 | Similar to the 1974 topographic map.                                                                                                                                                                                                                                                                                                                                              | Topographic Map - Mint<br>Canyon Quadrangle  |  |  |
| 1989 | The subject property is vacant land.                                                                                                                                                                                                                                                                                                                                              | Aerial Photograph                            |  |  |
| 1994 | Similar to the 1988 topographic map.                                                                                                                                                                                                                                                                                                                                              | Topographic Map - Mint<br>Canyon Quadrangle  |  |  |
| 1994 | The subject property is vacant land similar to the 1989 aerial photograph. What appears to be truck shipping container is depicted on the southwestern corner of the subject property (along Sierra Highway).                                                                                                                                                                     | Aerial Photograph                            |  |  |