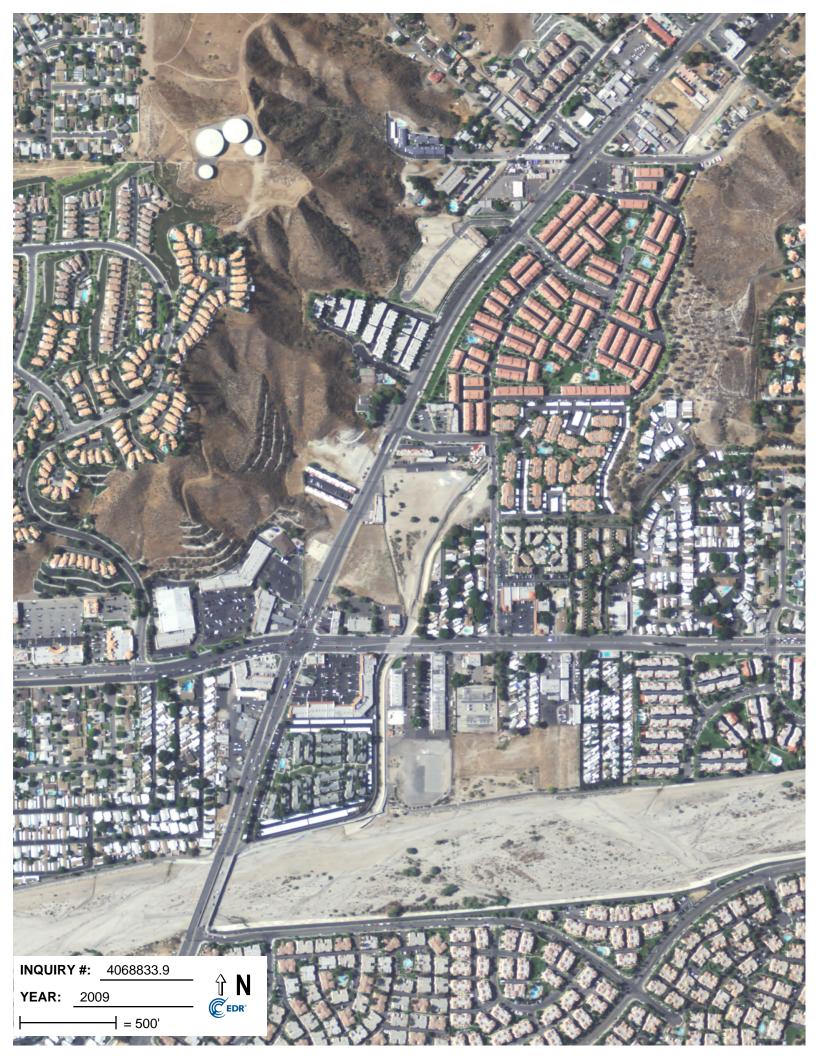

#### **Review of Historic Aerial Photographs**

Aerial photographs from EDR's aerial photograph collection were obtained and reviewed. Copies of the aerial photographs are included in Appendix 3 (Historical Documents).

Table 3 - Historical Use of the Subject Property

| Year | Use                                                                                                                                                                                                                                                                                                                                                                               | Source                                       |  |  |
|------|-----------------------------------------------------------------------------------------------------------------------------------------------------------------------------------------------------------------------------------------------------------------------------------------------------------------------------------------------------------------------------------|----------------------------------------------|--|--|
|      | Subject Property                                                                                                                                                                                                                                                                                                                                                                  |                                              |  |  |
| 1900 | The subject property and adjacent properties are vacant, undeveloped land within or near Mint Canyon wash. Sierra Highway is not depicted.                                                                                                                                                                                                                                        | Topographic Map –<br>Fernando Quadrangle     |  |  |
| 1901 | Similar to the 1901 topographic map.                                                                                                                                                                                                                                                                                                                                              | Topographic Map –<br>Southern CA Sheet 1     |  |  |
| 1946 | The subject property is vacant, undeveloped land. Mint Canyon intermittent stream is depicted bordering the eastern portion of the site. Sierra Highway is depicted west of the subject property.                                                                                                                                                                                 | Topographic Map –<br>Humphreys Quadrangle    |  |  |
| 1947 | Similar to the 1946 topographic map.                                                                                                                                                                                                                                                                                                                                              | Topographic Map – San<br>Fernando Quadrangle |  |  |
| 1947 | The subject property is depicted with a small residential-type structure and unpaved driveway on the northern parcel. The southern parcel and eastern parcels (across the stream) are vacant and undeveloped.                                                                                                                                                                     | Aerial Photograph                            |  |  |
| 1952 | The subject property is depicted with several small residential-type structures and several rectangular storage sheds on the northern parcel. The southern parcel is developed with a small residential- or commercial type structure with what appears to be shipping containers depicted near the structure. The eastern parcels (across the creek) are vacant and undeveloped. | Aerial Photograph                            |  |  |
| 1960 | The subject property is depicted with two small residential-type structures on the northern parcel. The southern parcel is depicted with one small residential- type structure. The eastern parcels (across the creek) are vacant and undeveloped.                                                                                                                                | Topographic Map - Mint<br>Canyon Quadrangle  |  |  |
| 1968 | Similar to the 1952 aerial photograph.                                                                                                                                                                                                                                                                                                                                            | Aerial Photograph                            |  |  |
| 1974 | Similar to the 1960 topographic map.                                                                                                                                                                                                                                                                                                                                              | Topographic Map - Mint<br>Canyon Quadrangle  |  |  |
| 1975 | Residence (Paul Love) - 18322 Sierra Highway (northern parcel). PAR Trucking -18410 Sierra Highway (southern parcel)                                                                                                                                                                                                                                                              | City Directory                               |  |  |
| 1976 | The northern parcel is depicted similar to the 1968 aerial photograph, with the addition of several small structures (storage sheds). The southern parcel and eastern parcels (across the stream) are vacant and undeveloped. What appears to be several parked vehicles are parked on the southern parcel.                                                                       | Aerial Photograph                            |  |  |
| 1986 | Similar to the 1976 aerial photograph.                                                                                                                                                                                                                                                                                                                                            | Aerial Photograph                            |  |  |
| 1988 | Similar to the 1974 topographic map.                                                                                                                                                                                                                                                                                                                                              | Topographic Map - Mint<br>Canyon Quadrangle  |  |  |
| 1989 | The subject property is vacant land.                                                                                                                                                                                                                                                                                                                                              | Aerial Photograph                            |  |  |
| 1994 | Similar to the 1988 topographic map.                                                                                                                                                                                                                                                                                                                                              | Topographic Map - Mint<br>Canyon Quadrangle  |  |  |
| 1994 | The subject property is vacant land similar to the 1989 aerial photograph. What appears to be truck shipping container is depicted on the southwestern corner of the subject property (along Sierra Highway).                                                                                                                                                                     | Aerial Photograph                            |  |  |

| Year | Use                                                                                                                                                            | Source                                      |
|------|----------------------------------------------------------------------------------------------------------------------------------------------------------------|---------------------------------------------|
| 1995 | Similar to the 1994 topographic map.                                                                                                                           | Topographic Map - Mint<br>Canyon Quadrangle |
| 2002 | The subject property is vacant land similar to the 1994 aerial photograph.                                                                                     | Aerial Photograph                           |
| 2005 | The subject property is vacant land similar to the 2002 aerial photograph.                                                                                     | Aerial Photograph                           |
| 2009 | The subject property is vacant land similar to the 2005 aerial photograph. However, the southeastern corner of the southern parcel appears to have been paved. | Aerial Photograph                           |
| 2010 | The subject property is vacant land similar to the 2009 aerial photograph.                                                                                     | Aerial Photograph                           |
| 2012 | The subject property is vacant land similar to the 2010 aerial photograph.                                                                                     | Aerial Photograph                           |