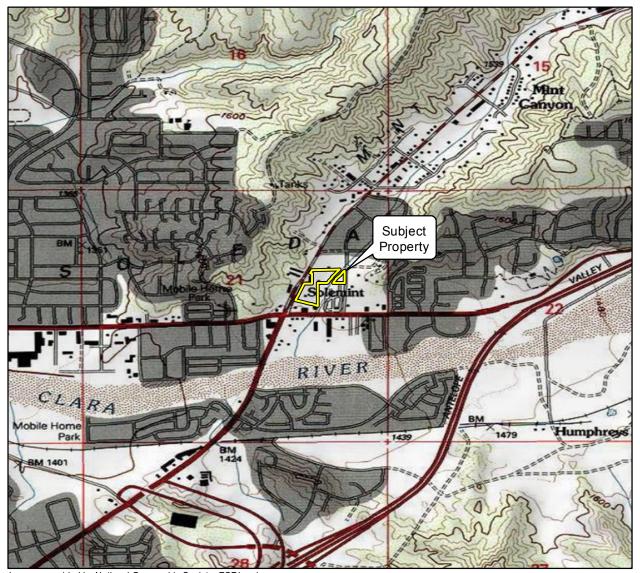

#### Location

The subject property is an approximately 6.53-acre property located off of Sierra Highway in the Canyon Country area of Santa Clarita (Figure 2, Site Map). The subject property is located east of Sierra Highway, north of Soledad Canyon and west of Solamint Road.

According to the Los Angeles County Office of the Assessor, the subject property is identified as the following assessor parcel numbers (APN) and associated addresses:

APN 2844-003-003: 18410 Sierra Highway

APN 2844-005-020 : 18322 Sierra Highway

• APN 2844-005-030: No address identified

• APN 2844-005-031: No address identified