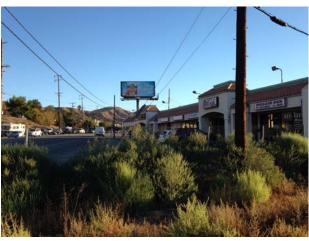

#### **Subject Property and Vicinity General Characteristics**

The subject property is currently vacant, undeveloped land.

The subject property is located in an area that is primarily comprised of commercial and residential land uses. Properties in the vicinity of the subject property include commercial businesses, restaurants, private offices, single-family mobile homes, and apartments. The current adjacent land uses are described in Table 1 and depicted on Figure 3, Adjacent Land Use Map.

**Table 1 - Current Uses of Adjacent Properties** 

| Area                     | Use                                                                                                                             |  |  |
|--------------------------|---------------------------------------------------------------------------------------------------------------------------------|--|--|
| Northern Properties      | Office building (18316 Sierra Hwy)                                                                                              |  |  |
| Eastern Properties       | Mint Canyon Channel followed by a mobile home park (18323 Soledad Canyon Rd) and residential apartments (across Solamint Road). |  |  |
| Western Properties       | Sierra Hwy followed by vacant land and Canyon Country Business                                                                  |  |  |
| (across Sierra Hwy)      | Center (18345 Sierra Hwy)                                                                                                       |  |  |
| Western Properties (east | Caruso II Italian Restaurant (18340 Sierra Hwy)                                                                                 |  |  |
| of Sierra Hwy)           | Hair Wave (18346 Sierra Hwy)                                                                                                    |  |  |
| ·                        | Joe's Shoe Repair (18348 Sierra Hwy)                                                                                            |  |  |
|                          | Doggie Den (18350 Sierra Hwy)                                                                                                   |  |  |
| Southern Properties      | Casa Vieja Restaurant (18401 Soledad Canyon Rd)                                                                                 |  |  |
|                          | Vacant Bank Building (18411 Soledad Canyon Rd)                                                                                  |  |  |
|                          | Vacant lot followed by Sierra Auto Care Inc.(18436 Sierra Highway)                                                              |  |  |