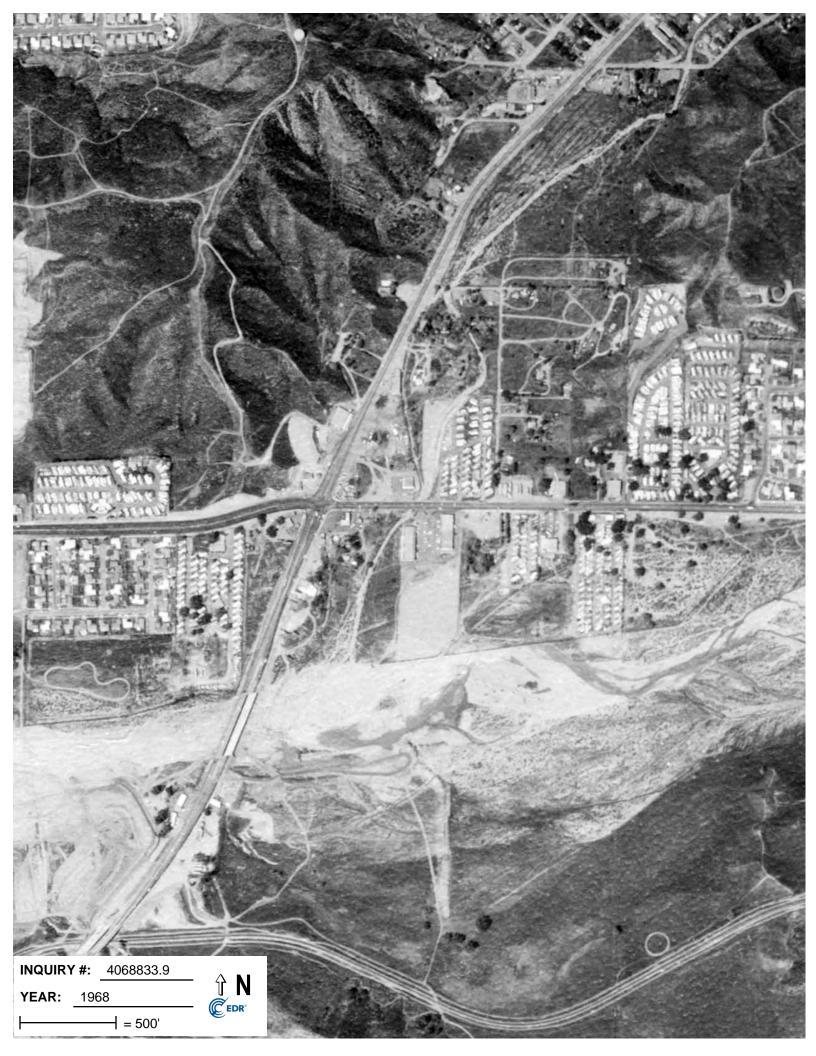

#### Subject Property

Based on our review of the documents listed above and summarized in Table 3 below, it appears that the subject property was in use as follows:

- Vacant undeveloped land from at least 1900 through 1946.
- From at least 1947 through 1986 or 1988 the northern parcel appears to have been developed and in use as a residence.
- From at least 1952 through at least 1975 the southern parcel appears to have been developed with at least one structure and appears to have been in use by a trucking

- company (apparent in the 1952 aerial, and listed as PAR Trucking in the 1975 city directory listing).
- From at least 1900 through the present day the northeastern corner of the subject property (across Mint Canyon Creek) has been vacant land.
- The entire subject property has been vacant land since at least 1989.

Table 3 - Historical Use of the Subject Property

| Year | Use                                                                                                                                                                                                                                                                                                                                                                               | Source                                       |  |  |
|------|-----------------------------------------------------------------------------------------------------------------------------------------------------------------------------------------------------------------------------------------------------------------------------------------------------------------------------------------------------------------------------------|----------------------------------------------|--|--|
|      | Subject Property                                                                                                                                                                                                                                                                                                                                                                  |                                              |  |  |
| 1900 | The subject property and adjacent properties are vacant, undeveloped land within or near Mint Canyon wash. Sierra Highway is not depicted.                                                                                                                                                                                                                                        | Topographic Map –<br>Fernando Quadrangle     |  |  |
| 1901 | Similar to the 1901 topographic map.                                                                                                                                                                                                                                                                                                                                              | Topographic Map –<br>Southern CA Sheet 1     |  |  |
| 1946 | The subject property is vacant, undeveloped land. Mint Canyon intermittent stream is depicted bordering the eastern portion of the site. Sierra Highway is depicted west of the subject property.                                                                                                                                                                                 | Topographic Map –<br>Humphreys Quadrangle    |  |  |
| 1947 | Similar to the 1946 topographic map.                                                                                                                                                                                                                                                                                                                                              | Topographic Map – San<br>Fernando Quadrangle |  |  |
| 1947 | The subject property is depicted with a small residential-type structure and unpaved driveway on the northern parcel. The southern parcel and eastern parcels (across the stream) are vacant and undeveloped.                                                                                                                                                                     | Aerial Photograph                            |  |  |
| 1952 | The subject property is depicted with several small residential-type structures and several rectangular storage sheds on the northern parcel. The southern parcel is developed with a small residential- or commercial type structure with what appears to be shipping containers depicted near the structure. The eastern parcels (across the creek) are vacant and undeveloped. | Aerial Photograph                            |  |  |
| 1960 | The subject property is depicted with two small residential-type structures on the northern parcel. The southern parcel is depicted with one small residential- type structure. The eastern parcels (across the creek) are vacant and undeveloped.                                                                                                                                | Topographic Map - Mint<br>Canyon Quadrangle  |  |  |
| 1968 | Similar to the 1952 aerial photograph.                                                                                                                                                                                                                                                                                                                                            | Aerial Photograph                            |  |  |
| 1974 | Similar to the 1960 topographic map.                                                                                                                                                                                                                                                                                                                                              | Topographic Map - Mint<br>Canyon Quadrangle  |  |  |
| 1975 | Residence (Paul Love) - 18322 Sierra Highway (northern parcel). PAR Trucking -18410 Sierra Highway (southern parcel)                                                                                                                                                                                                                                                              | City Directory                               |  |  |
| 1976 | The northern parcel is depicted similar to the 1968 aerial photograph, with the addition of several small structures (storage sheds). The southern parcel and eastern parcels (across the stream) are vacant and undeveloped. What appears to be several parked vehicles are parked on the southern parcel.                                                                       | Aerial Photograph                            |  |  |
| 1986 | Similar to the 1976 aerial photograph.                                                                                                                                                                                                                                                                                                                                            | Aerial Photograph                            |  |  |
| 1988 | Similar to the 1974 topographic map.                                                                                                                                                                                                                                                                                                                                              | Topographic Map - Mint<br>Canyon Quadrangle  |  |  |
| 1989 | The subject property is vacant land.                                                                                                                                                                                                                                                                                                                                              | Aerial Photograph                            |  |  |
| 1994 | Similar to the 1988 topographic map.                                                                                                                                                                                                                                                                                                                                              | Topographic Map - Mint<br>Canyon Quadrangle  |  |  |
| 1994 | The subject property is vacant land similar to the 1989 aerial photograph. What appears to be truck shipping container is depicted on the southwestern corner of the subject property (along Sierra Highway).                                                                                                                                                                     | Aerial Photograph                            |  |  |

| Year | Use                                                                                                                                                            | Source                                      |
|------|----------------------------------------------------------------------------------------------------------------------------------------------------------------|---------------------------------------------|
| 1995 | Similar to the 1994 topographic map.                                                                                                                           | Topographic Map - Mint<br>Canyon Quadrangle |
| 2002 | The subject property is vacant land similar to the 1994 aerial photograph.                                                                                     | Aerial Photograph                           |
| 2005 | The subject property is vacant land similar to the 2002 aerial photograph.                                                                                     | Aerial Photograph                           |
| 2009 | The subject property is vacant land similar to the 2005 aerial photograph. However, the southeastern corner of the southern parcel appears to have been paved. | Aerial Photograph                           |
| 2010 | The subject property is vacant land similar to the 2009 aerial photograph.                                                                                     | Aerial Photograph                           |
| 2012 | The subject property is vacant land similar to the 2010 aerial photograph.                                                                                     | Aerial Photograph                           |