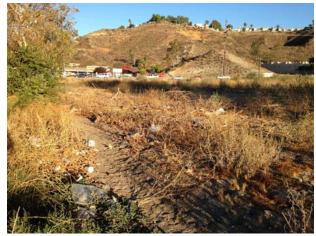

Rincon Consultants performed a reconnaissance of the subject property on September 24, 2014. The purpose of the reconnaissance was to observe existing subject property conditions and to obtain information indicating the presence of recognized environmental conditions in connection with the subject property. During the site reconnaissance, no structures, roads or other improvements were observed on the subject property. The use, storage or disposal of hazardous materials on the subject property was not observed during the site reconnaissance. The subject property is currently vacant, undeveloped land. The County of Los Angeles, Department of Public Works manages two drainage channels in the vicinity of the subject property:

#### **Subject Property and Vicinity General Characteristics**

The subject property is currently vacant, undeveloped land.

The subject property is located in an area that is primarily comprised of commercial and residential land uses. Properties in the vicinity of the subject property include commercial businesses, restaurants, private offices, single-family mobile homes, and apartments. The current adjacent land uses are described in Table 1 and depicted on Figure 3, Adjacent Land Use Map.