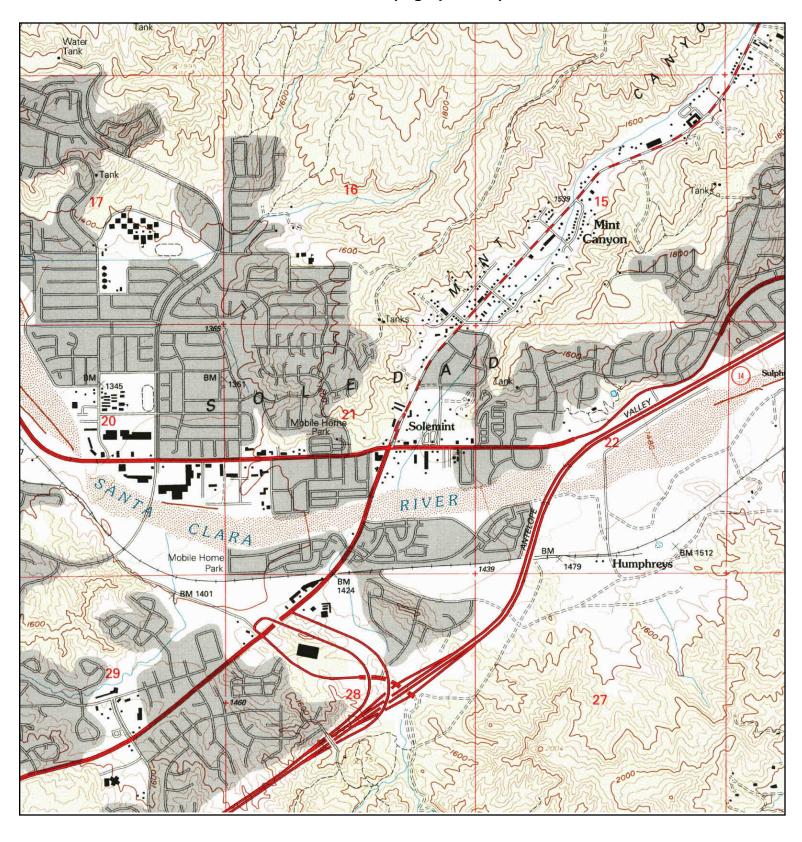

#### Location

The subject property is an approximately 6.53-acre property located off of Sierra Highway in the Canyon Country area of Santa Clarita (Figure 2, Site Map). The subject property is located east of Sierra Highway, north of Soledad Canyon and west of Solamint Road.

#### **Subject Property and Vicinity General Characteristics**

The subject property is currently vacant, undeveloped land.

The subject property is located in an area that is primarily comprised of commercial and residential land uses. Properties in the vicinity of the subject property include commercial businesses, restaurants, private offices, single-family mobile homes, and apartments. The current adjacent land uses are described in Table 1 and depicted on Figure 3, Adjacent Land Use Map.

**Table 1 - Current Uses of Adjacent Properties** 

| Area                     | Use                                                                                                                             |  |  |
|--------------------------|---------------------------------------------------------------------------------------------------------------------------------|--|--|
| Northern Properties      | Office building (18316 Sierra Hwy)                                                                                              |  |  |
| Eastern Properties       | Mint Canyon Channel followed by a mobile home park (18323 Soledad Canyon Rd) and residential apartments (across Solamint Road). |  |  |
| Western Properties       | Sierra Hwy followed by vacant land and Canyon Country Business                                                                  |  |  |
| (across Sierra Hwy)      | Center (18345 Sierra Hwy)                                                                                                       |  |  |
| Western Properties (east | Caruso II Italian Restaurant (18340 Sierra Hwy)                                                                                 |  |  |
| of Sierra Hwy)           | Hair Wave (18346 Sierra Hwy)                                                                                                    |  |  |
| ·                        | Joe's Shoe Repair (18348 Sierra Hwy)                                                                                            |  |  |
|                          | Doggie Den (18350 Sierra Hwy)                                                                                                   |  |  |
| Southern Properties      | Casa Vieja Restaurant (18401 Soledad Canyon Rd)                                                                                 |  |  |
|                          | Vacant Bank Building (18411 Soledad Canyon Rd)                                                                                  |  |  |
|                          | Vacant lot followed by Sierra Auto Care Inc.(18436 Sierra Highway)                                                              |  |  |