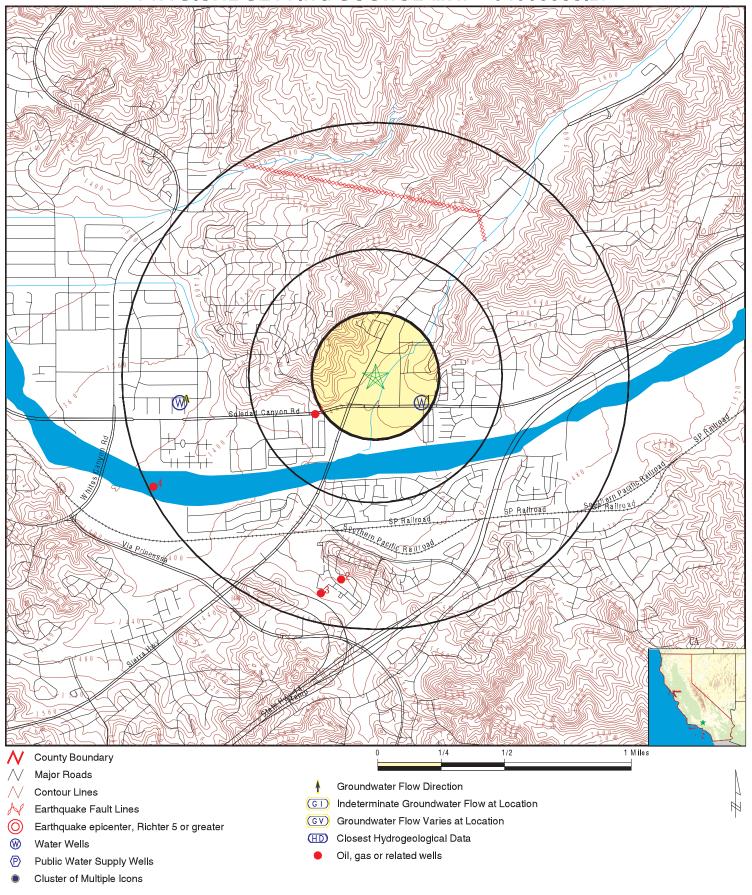

• Groundwater monitoring reports for a nearby Circle-K site (former Mobil station) located at 18501 Soledad Canyon Road (about 200 feet southwest of the subject property) indicate that groundwater ranges from about 30 to 50 feet below grade, and flows to the southeast. Based on the documented groundwater flow direction, this nearby Circle-K/former Mobil site is located hydrologically cross-gradient to the subject property.

#### Nearby Properties

Two nearby properties were listed in databases searched by EDR:

- Former Mobil Station #18-KCM 18501 Soledad Canyon Road: The former Mobil Station (current Circle-K) is located about 200 feet to the southwest of the subject property. The LUST listing indicates that a release of gasoline from underground storage tanks at the former Mobil site impacted soil and groundwater beneath the former Mobil site. Based on our review of groundwater monitoring reports maintained on GeoTracker for the nearby former Mobil station, groundwater ranges from about 30 to 50 feet below grade, and flows to the southeast. Based on the documented groundwater flow direction, this nearby Circle-K/former Mobil site is located hydrologically cross-gradient to the subject property. In addition, impacted groundwater beneath the former Mobil station site appears to be defined, and is located beneath the former Mobil station site, and does not appear to be migrating offsite. An August 6, 2014 letter from the RWQCB indicates that the RWQCB has determined that the former Mobil site LUST case meets the RWQCBs "low threat criteria for a case closure". Based on the information reviewed on GeoTracker and the documented groundwater flow direction (away from the subject property), this nearby former Mobil site is not expected to be adversely affecting the subject property.
- Sierra Auto Care/Sierra Lube and Tune/All Tune and Lube 18436 Sierra Highway:
   Sierra Auto Care is located about 100 feet to the south of the subject property. Sierra Auto
   Care, Sierra Lube and Tune and All Tune and Lube were identified by EDR in the EDR US
   Historic Auto Stations database from 1999 through 2012. The EDR US Historic Auto
   Stations database is defined as follows:

#### **Upgradient Sites**

One nearby upgradient property was listed in one of the databases searched by EDR:

- Jim Dandy Cleaners 18333 Dolan Road (Suite #103 and #104): Jim Dandy Cleaners appears to have been located about 225 feet to the north of the subject property. Jim Dandy Cleaners was listed on the HAZNET database. According to the EDR report, in 1995 and 1996, 0.625 and 0.0147 tons of photochemicals/photoprocessing waste were removed from the Jim Dandy Cleaners site and was disposed at an accepting offsite facility. No other pertinent information was provided in the EDR report. The HAZNET database is not indicative of a hazardous materials release on the specified site. Based on our review of the SWRCB online GeoTracker database and the Department of Toxic Substances Control (DTSC) online Envirostor database, the Jim Dandy facility was not listed as an unauthorized release site or clean-up site in either of these databases. Based on our review of the South Coast Air Quality Management District's (SCAQMD) publicly available online records, the following information was identified for the Jim Dandy Cleaners Facility:
  - O An application in August 1989 for the operation of dry cleaning equipment (PCE) and a vapor recovery unit (compress and condense) was identified in the SCAQMD records. The permit was issued in January 1991. The permit status is identified as inactive. The status of the facility is identified as "sold".
  - A second permit application dated February 1991 for the operation of dry cleaning equipment (PCE) and a vapor recovery unit (compress and condense).
     was listed in the SCAQMD records, however, the application status was identified as "application cancelled". The status of the facility is identified as active.

located hydrologically cross-gradient and partially upgradient to the subject property. Therefore, if an undocumented release has occurred on this nearby dry cleaner facility, based on the groundwater flow direction to the southeast (cross-gradient and partially upgradient to the subject property), this nearby dry cleaner facility could potentially be affecting the soil or groundwater beneath the northeastern corner of the subject property.

#### Review of State of California Division of Oil and Gas Records

A review of the Department of Conservation, Division of Oil, Gas & Geothermal Resources Online Mapping System indicates that no oil wells are located on the subject property or adjacent properties. The nearest oil well is located about 1,000 feet to the southwest of the subject property near the intersection of Shangri La Drive and Soledad Canyon Road. This well is identified as March Oil Company "Boylan 1" and was a dry hole that was abandoned and plugged in 1958. Based on the distance from the subject property, this former oil well is not expected to be adversely affecting the subject property.