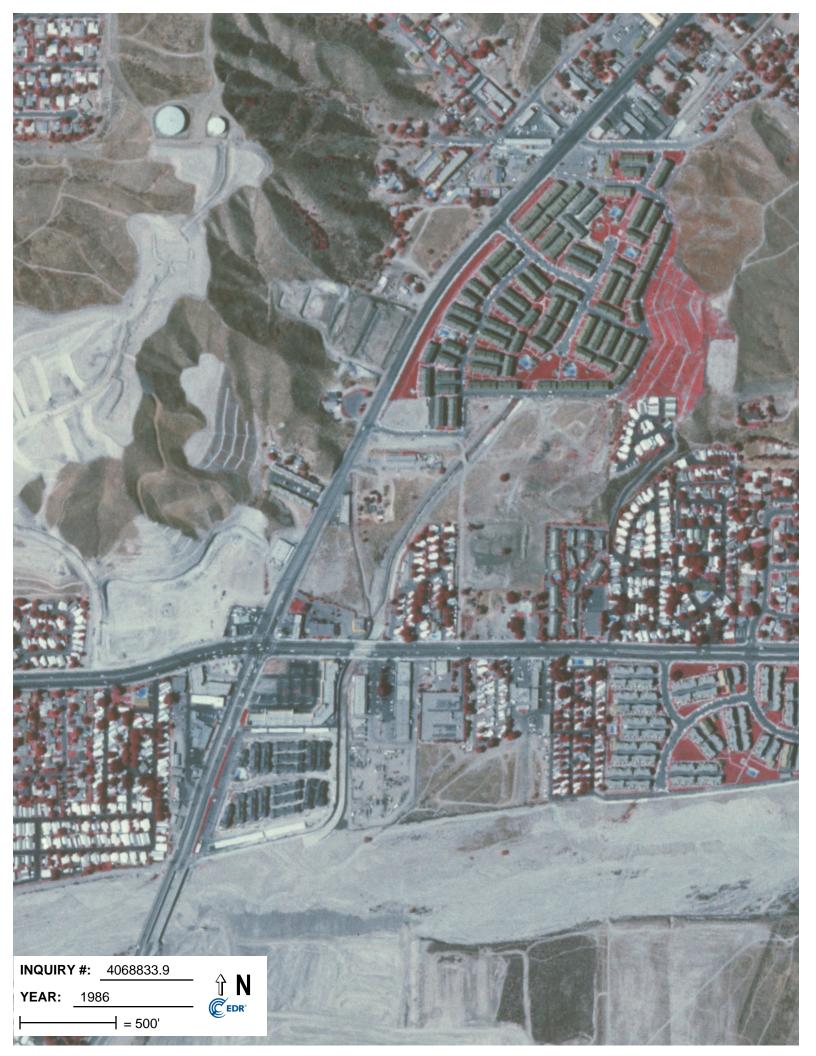

Table 3 - Historical Use of the Subject Property

| Year | Use                                                                                                                                                                                                                                                                                                                                                                               | Source                                       |  |  |
|------|-----------------------------------------------------------------------------------------------------------------------------------------------------------------------------------------------------------------------------------------------------------------------------------------------------------------------------------------------------------------------------------|----------------------------------------------|--|--|
|      | Subject Property                                                                                                                                                                                                                                                                                                                                                                  |                                              |  |  |
| 1900 | The subject property and adjacent properties are vacant, undeveloped land within or near Mint Canyon wash. Sierra Highway is not depicted.                                                                                                                                                                                                                                        | Topographic Map –<br>Fernando Quadrangle     |  |  |
| 1901 | Similar to the 1901 topographic map.                                                                                                                                                                                                                                                                                                                                              | Topographic Map –<br>Southern CA Sheet 1     |  |  |
| 1946 | The subject property is vacant, undeveloped land. Mint Canyon intermittent stream is depicted bordering the eastern portion of the site. Sierra Highway is depicted west of the subject property.                                                                                                                                                                                 | Topographic Map –<br>Humphreys Quadrangle    |  |  |
| 1947 | Similar to the 1946 topographic map.                                                                                                                                                                                                                                                                                                                                              | Topographic Map – San<br>Fernando Quadrangle |  |  |
| 1947 | The subject property is depicted with a small residential-type structure and unpaved driveway on the northern parcel. The southern parcel and eastern parcels (across the stream) are vacant and undeveloped.                                                                                                                                                                     | Aerial Photograph                            |  |  |
| 1952 | The subject property is depicted with several small residential-type structures and several rectangular storage sheds on the northern parcel. The southern parcel is developed with a small residential- or commercial type structure with what appears to be shipping containers depicted near the structure. The eastern parcels (across the creek) are vacant and undeveloped. | Aerial Photograph                            |  |  |
| 1960 | The subject property is depicted with two small residential-type structures on the northern parcel. The southern parcel is depicted with one small residential- type structure. The eastern parcels (across the creek) are vacant and undeveloped.                                                                                                                                | Topographic Map - Mint<br>Canyon Quadrangle  |  |  |
| 1968 | Similar to the 1952 aerial photograph.                                                                                                                                                                                                                                                                                                                                            | Aerial Photograph                            |  |  |
| 1974 | Similar to the 1960 topographic map.                                                                                                                                                                                                                                                                                                                                              | Topographic Map - Mint<br>Canyon Quadrangle  |  |  |
| 1975 | Residence (Paul Love) - 18322 Sierra Highway (northern parcel). PAR Trucking -18410 Sierra Highway (southern parcel)                                                                                                                                                                                                                                                              | City Directory                               |  |  |
| 1976 | The northern parcel is depicted similar to the 1968 aerial photograph, with the addition of several small structures (storage sheds). The southern parcel and eastern parcels (across the stream) are vacant and undeveloped. What appears to be several parked vehicles are parked on the southern parcel.                                                                       | Aerial Photograph                            |  |  |
| 1986 | Similar to the 1976 aerial photograph.                                                                                                                                                                                                                                                                                                                                            | Aerial Photograph                            |  |  |
| 1988 | Similar to the 1974 topographic map.                                                                                                                                                                                                                                                                                                                                              | Topographic Map - Mint<br>Canyon Quadrangle  |  |  |
| 1989 | The subject property is vacant land.                                                                                                                                                                                                                                                                                                                                              | Aerial Photograph                            |  |  |
| 1994 | Similar to the 1988 topographic map.                                                                                                                                                                                                                                                                                                                                              | Topographic Map - Mint<br>Canyon Quadrangle  |  |  |
| 1994 | The subject property is vacant land similar to the 1989 aerial photograph. What appears to be truck shipping container is depicted on the southwestern corner of the subject property (along Sierra Highway).                                                                                                                                                                     | Aerial Photograph                            |  |  |

| Year | Use                                                                                                                                                            | Source                                      |
|------|----------------------------------------------------------------------------------------------------------------------------------------------------------------|---------------------------------------------|
| 1995 | Similar to the 1994 topographic map.                                                                                                                           | Topographic Map - Mint<br>Canyon Quadrangle |
| 2002 | The subject property is vacant land similar to the 1994 aerial photograph.                                                                                     | Aerial Photograph                           |
| 2005 | The subject property is vacant land similar to the 2002 aerial photograph.                                                                                     | Aerial Photograph                           |
| 2009 | The subject property is vacant land similar to the 2005 aerial photograph. However, the southeastern corner of the southern parcel appears to have been paved. | Aerial Photograph                           |
| 2010 | The subject property is vacant land similar to the 2009 aerial photograph.                                                                                     | Aerial Photograph                           |
| 2012 | The subject property is vacant land similar to the 2010 aerial photograph.                                                                                     | Aerial Photograph                           |